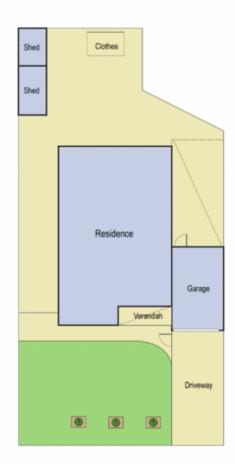

## 2/3 Bettsons Court WHITTINGTON VIC

Perfect for the first home buyer or smart investor, this neat and tidy townhouse ticks all the boxes.

Well designed and offering 2 bedrooms, great indoor and outdoor storage, single garage, outdoor entertaining area and a must for some, a low maintenance backyard.

## 2 📭 1 🖺 1 🖨

Type: Townhouse Price: \$ 254,500

**View**: https://www.maxwellcollins.com.au/sale/vic/geelong-district/whittington/residential/townhouse/7455

631