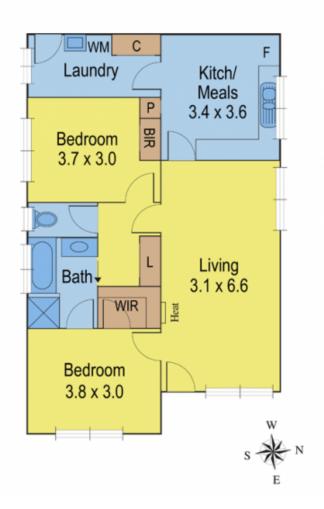

## 2/3 Bettsons Court WHITTINGTON VIC

Perfect for the first home buyer or smart investor, this neat and tidy townhouse ticks all the boxes.

Well designed and offering 2 bedrooms, great indoor and outdoor storage, single garage, outdoor entertaining area and a must for some, a low maintenance backyard.

## 2 📭 1 🖺 1 🖨

Type: Townhouse Price: \$ 254,500

**View**: https://www.maxwellcollins.com.au/sale/vic/geelong-district/whittington/residential/townhouse/7455

631