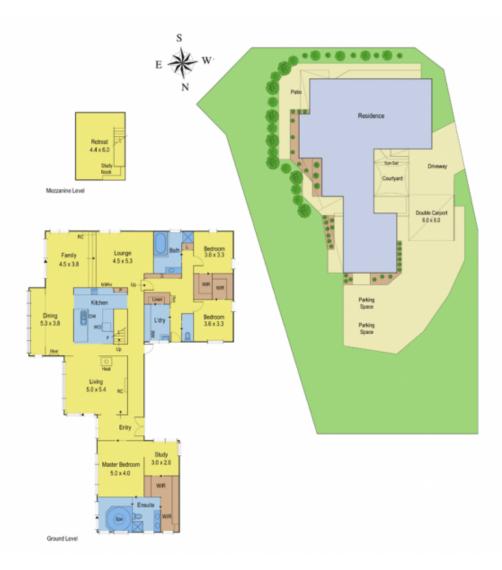

## maxwell collins

Lot 21 Lapin Grove (100 Wandana Dr) WANDANA HEIGHTS VIC

Located in the new Debonair Downs Estate and set on a massive 1371m2 allotment is this wonderful family home. The stunning views over Geelong can be enjoyed from all of the zoned living areas and makes the home perfect for all types of entertaining. Other features include raked ceilings, full length floor to ceiling windows, two split air conditioners, wood fire, slate tiled floor in the kitchen meals area along with walk in pantry, gas hot plates and electric wall oven. The main bedroom has a dressing room/study, walk in robe, ensuite plus separate spa room. A spacious upstairs living area could be a study or games room. A double carport and loads of room for a pool or the kids to play makes this home one not to be missed. Terms: 10% deposit, balance 60 days.

3 🔄 2 🔓 2 😭

Type : House Land Size : 1371 sqm

View : https://www.maxwellcollins.com.au/sale/vic/

geelong-district/wandana-heights/residential

/house/7455625

**Eugene Carroll 03 5222 4711** 