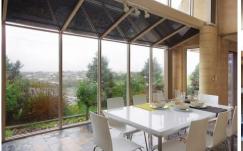

## maxwell collins

Lot 21 Lapin Grove (100 Wandana Dr) WANDANA HEIGHTS VIC

Located in the new Debonair Downs Estate and set on a massive 1371m2 allotment is this wonderful family home. The stunning views over Geelong can be enjoyed from all of the zoned living areas and makes the home perfect for all types of entertaining. Other features include raked ceilings, full length floor to ceiling windows, two split air conditioners, wood fire, slate tiled floor in the kitchen meals area along with walk in pantry, gas hot plates and electric wall oven. The main bedroom has a dressing room/study, walk in robe, ensuite plus separate spa room. A spacious upstairs living area could be a study or games room. A double carport and loads of room for a pool or the kids to play makes this home one not to be missed. Terms: 10% deposit, balance 60 days.