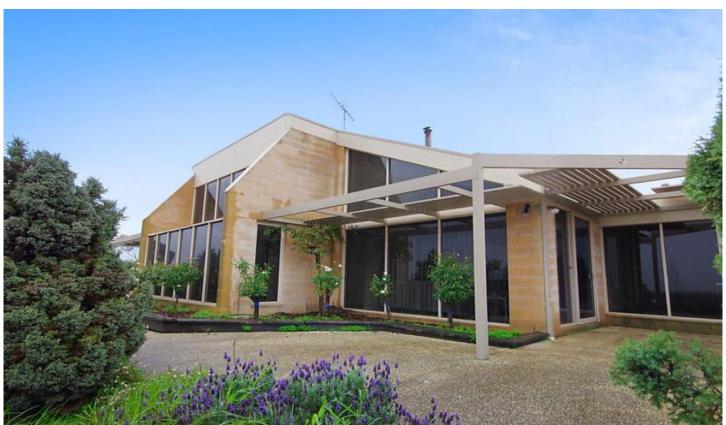

## maxwell collins

Lot 21 Lapin Grove (100 Wandana Dr) WANDANA HEIGHTS VIC

Located in the new Debonair Downs Estate and set on a massive 1371m2 allotment is this wonderful family home. The stunning views over Geelong can be enjoyed from all of the zoned living areas and makes the home perfect for all types of entertaining. Other features include raked ceilings, full length floor to ceiling windows, two split air conditioners, wood fire, slate tiled floor in the kitchen meals area along with walk in pantry, gas hot plates and electric wall oven. The main bedroom has a dressing room/study, walk in robe, ensuite plus separate spa room. A spacious upstairs living area could be a study or games room. A double carport and loads of room for a pool or the kids to play makes this home one not to be missed. Terms: 10% deposit, balance 60 days.