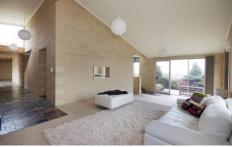

## maxwell collins

Lot 21 Lapin Grove (100 Wandana Dr) WANDANA HEIGHTS VIC

Located in the new Debonair Downs Estate and set on a massive 1371m2 allotment is this wonderful family home. The stunning views over Geelong can be enjoyed from all of the zoned living areas and makes the home perfect for all types of entertaining. Other features include raked ceilings, full length floor to ceiling windows, two split air conditioners, wood fire, slate tiled floor in the kitchen meals area along with walk in pantry, gas hot plates and electric wall oven. The main bedroom has a dressing room/study, walk in robe, ensuite plus separate spa room. A spacious upstairs living area could be a study or games room. A double carport and loads of room for a pool or the kids to play makes this home one not to be missed. Terms: 10% deposit, balance 60 days.