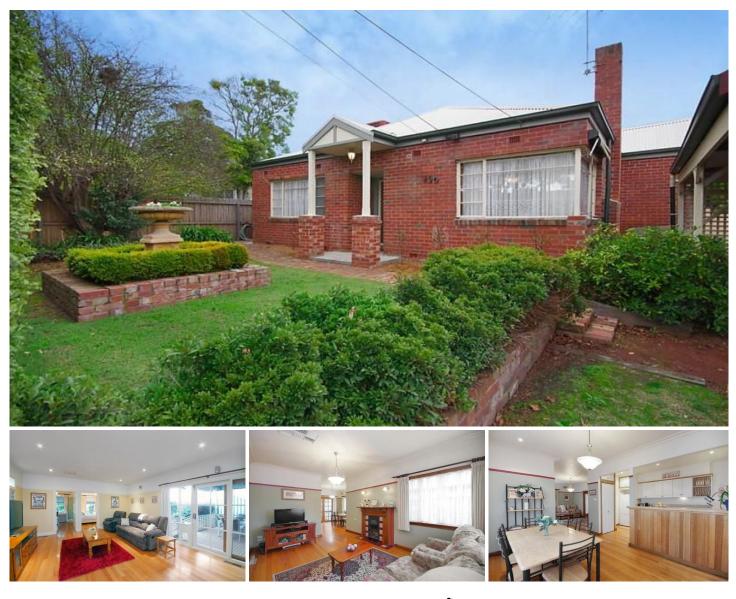

## 350 Aberdeen Street MANIFOLD HEIGHTS VIC

A perfect brick veneer family home, handy to Colleges, transport, shops and the ring road for an easy Melbourne commute.

Comprises entrance hall, spacious lounge with open fire place, delightful kitchen/meals, large family room with sliding glass doors to outdoor living, 3 large bedrooms with built in robes and study, neat bathroom, double carport, ducted heating and cooling plus lots more.

Pergola and BBQ area with north rear yard. An inspection of this fine property will surprise. Excellent value.