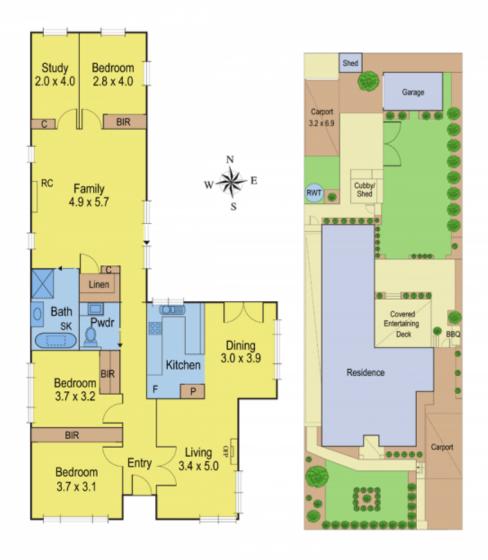

## 350 Aberdeen Street MANIFOLD HEIGHTS VIC

A perfect brick veneer family home, handy to Colleges, transport, shops and the ring road for an easy Melbourne commute.

Comprises entrance hall, spacious lounge with open fire place, delightful kitchen/meals, large family room with sliding glass doors to outdoor living, 3 large bedrooms with built in robes and study, neat bathroom, double carport, ducted heating and cooling plus lots more.

Pergola and BBQ area with north rear yard. An inspection of this fine property will surprise. Excellent value.