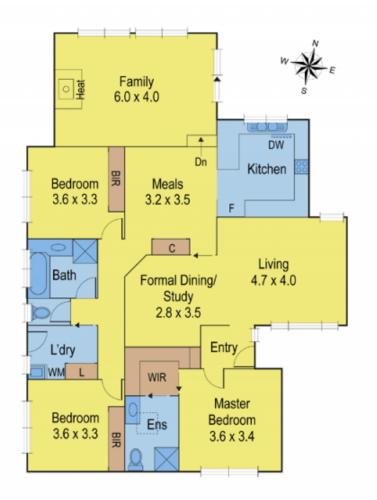

## 42 Moruya Drive GROVEDALE VIC

This delightful brick veneer family home in highly sought after location, handy to schools and Waurn Ponds Shopping is sure to appeal.

Comprises entrance hall, spacious lounge, dining/study, kitchen/meals, separate family room with northerly aspect, sliding glass doors to outdoor living, 3 bedrooms, 2 bathrooms, double garage plus much more.