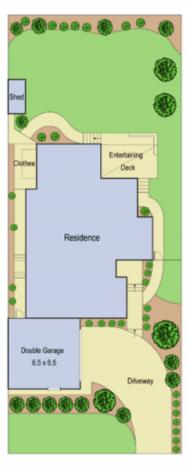

## 42 Moruya Drive GROVEDALE VIC

This delightful brick veneer family home in highly sought after location, handy to schools and Waurn Ponds Shopping is sure to appeal.

Comprises entrance hall, spacious lounge, dining/study, kitchen/meals, separate family room with northerly aspect, sliding glass doors to outdoor living, 3 bedrooms, 2 bathrooms, double garage plus much more.