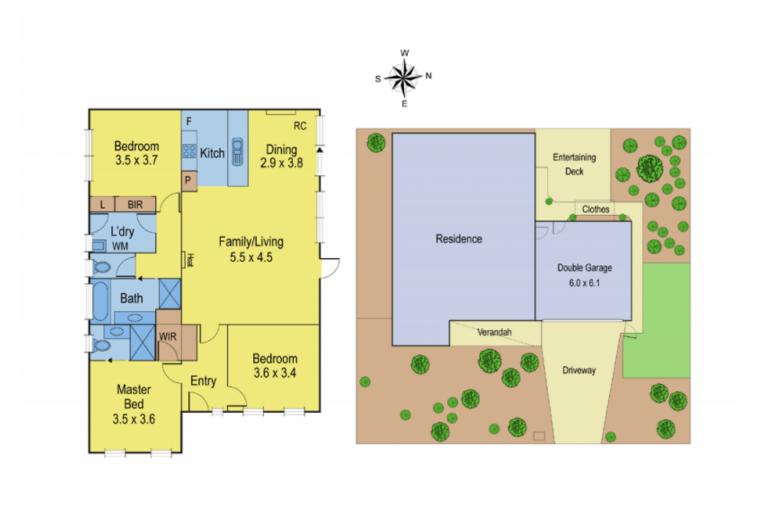

## 4 Michael Court GROVEDALE VIC

This attractive brick veneer family home only 4 years old in sought after location is sure to please with quality finish and fantastic presentation throughout.

Offering 3 bedrooms, master with ensuite and walk in robe, open plan kitchen/meals/living with sliding glass doors to north facing outdoor living, tiled bathroom, double garage plus lots more.