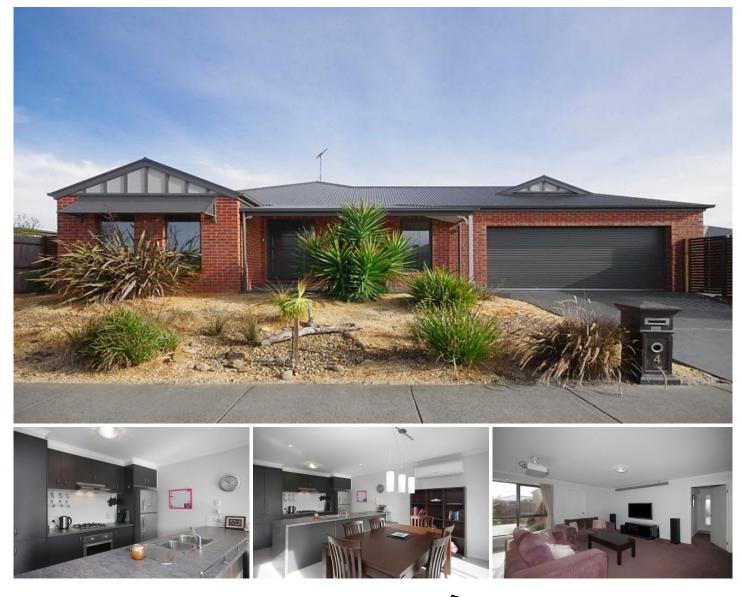

## 4 Michael Court GROVEDALE VIC

This attractive brick veneer family home only 4 years old in sought after location is sure to please with quality finish and fantastic presentation throughout.

Offering 3 bedrooms, master with ensuite and walk in robe, open plan kitchen/meals/living with sliding glass doors to north facing outdoor living, tiled bathroom, double garage plus lots more.

Handy to schools, shops and transport and ideally priced for first home buyers and investors. Inspection a must.