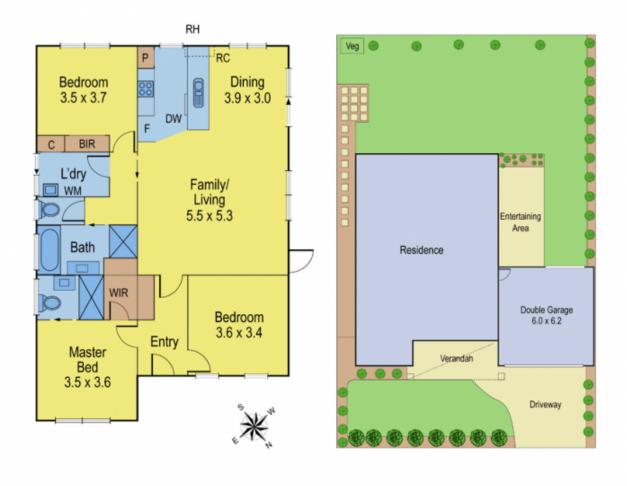

Comprising entrance hall, spacious lounge, kitchen/meals, 3 bedrooms, ensuite to master, tiled bathroom and double garage with electric doors.

Close to schools and shopping centre.

There's nothing to do here but move in and enjoy the relaxed country lifestyle.