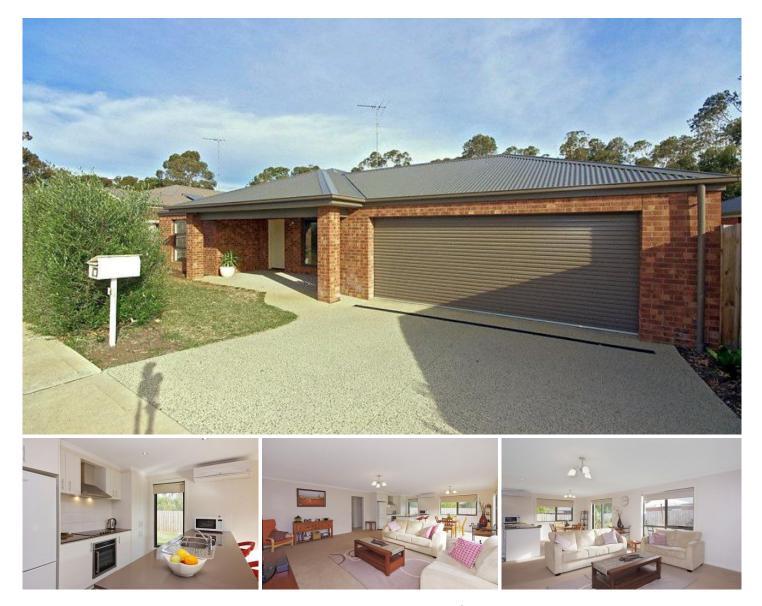

## 6 Glastonbury Close BANNOCKBURN VIC

This immaculate and tastefully decorated 3 year old family home in the heart of Bannockburn presents an exciting opportunity for the first home buyer or investor.

Comprising entrance hall, spacious lounge, kitchen/meals, 3 bedrooms, ensuite to master, tiled bathroom and double garage with electric doors.

Close to schools and shopping centre.

There's nothing to do here but move in and enjoy the relaxed country lifestyle.

Excellent value.

An inspection of this fine home a must.