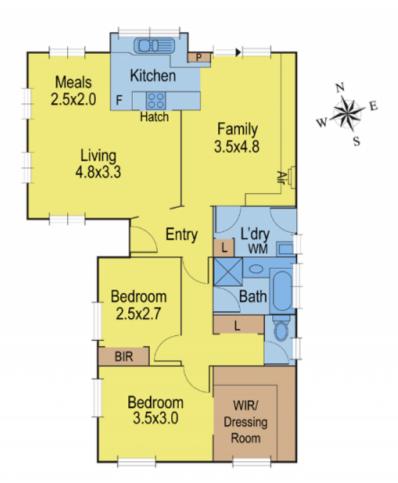

## 97 Solar Drive WHITTINGTON VIC

Secluded behind a fenced and treed garden with side drive to carport and garage sits a most appealing brick veneer home

Open plan living with L-shaped lounge/dining, kitchen overlooking rear garden and a family room with direct access to timber deck.

Two bedrooms plus the third currently used as a huge walk in robe to master.

Tiled bathroom, w/w carpets, ducted gas heating plus airconditioning unit and quality drapes complete this well presented home.