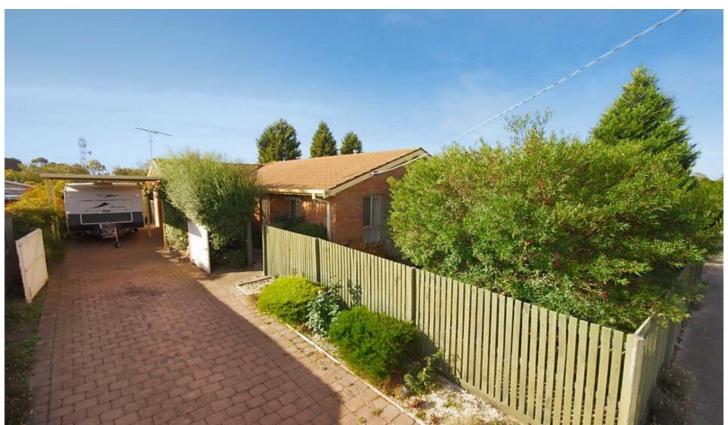

## 97 Solar Drive WHITTINGTON VIC

Secluded behind a fenced and treed garden with side drive to carport and garage sits a most appealing brick veneer home

Open plan living with L-shaped lounge/dining, kitchen overlooking rear garden and a family room with direct access to timber deck.