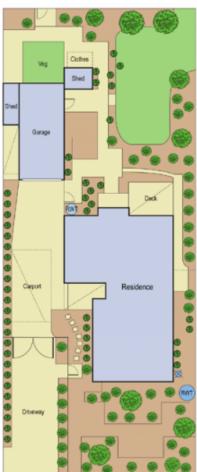

## 97 Solar Drive WHITTINGTON VIC

Secluded behind a fenced and treed garden with side drive to carport and garage sits a most appealing brick veneer home

Open plan living with L-shaped lounge/dining, kitchen overlooking rear garden and a family room with direct access to timber deck.