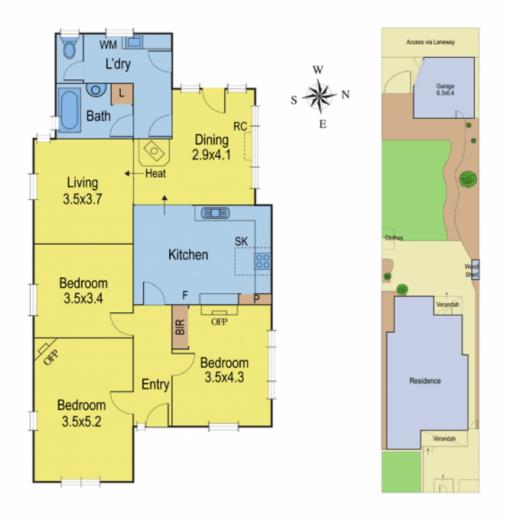

## 252 Bellerine Street SOUTH GEELONG VIC

In a fantastically convenient location close to trains, parkland, Simonds Stadium, CBD and the waterfront this 3 bedroom character home is in exemplary condition and offers comfortable living. Features include open plan living area, the lounge with wood heater, dining room with split system and central kitchen, 1 bathroom with claw foot bath and large laundry. Outside comprises a fantastic backyard, established low maintenance garden with beautiful trees and rear lane access to a single garage.