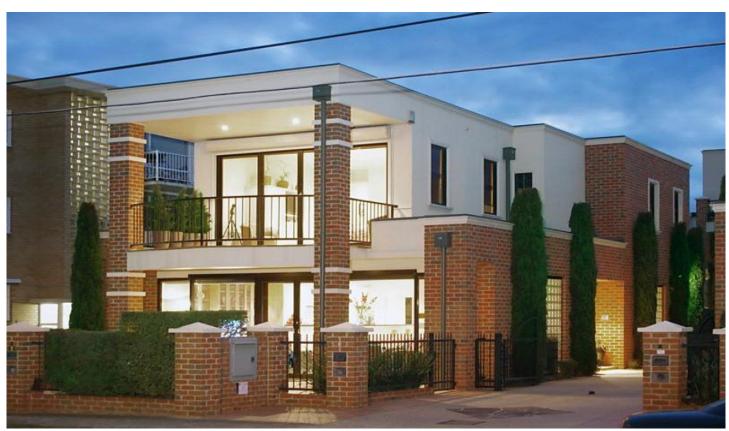

## 1/19 The Esplanade GEELONG VIC

Brilliant design with a clear focus on natural light flow and low maintenance lifestyle. This 10yo executive residence provides sensational foreshore living with bay views within walking distance to CBD, local transport and across the road to the bay. A stunning entrance sets the tone to this stylish residence, fantastic views from open plan living and dining areas with built in cabinetry and alfresco sliding doors which open to bay front alfresco entertaining, gourmet kitchen and butlers pantry offer all the goods you would expect including granite benchtops and Miele appliances. off from formal dining is 2nd north facing entertaining terrace completely private with feature fountain. Three bathrooms, Four bedrooms feature throughout all but 1 is upstairs, two with ensuites and WIR's the master featuring double frameless shower and