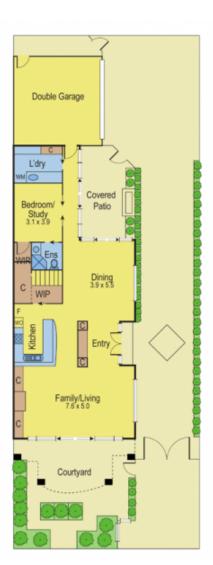

## 1/19 The Esplanade GEELONG VIC

Brilliant design with a clear focus on natural light flow and low maintenance lifestyle. This 10yo executive residence provides sensational foreshore living with bay views within walking distance to CBD, local transport and across the road to the bay. A stunning entrance sets the tone to this stylish residence, fantastic views from open plan living and dining areas with built in cabinetry and alfresco sliding doors which open to bay front alfresco entertaining, gourmet kitchen and butlers pantry offer all the goods you would expect including granite benchtops and Miele appliances. off from formal dining is 2nd north facing entertaining terrace completely private with feature fountain. Three bathrooms, Four bedrooms feature throughout all but 1 is upstairs, two with ensuites and WIR's the master featuring double frameless shower and