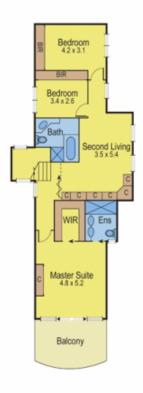

## 1/19 The Esplanade GEELONG VIC

Brilliant design with a clear focus on natural light flow and low maintenance lifestyle. This 10yo executive residence provides sensational foreshore living with bay views within walking distance to CBD, local transport and across the road to the bay. A stunning entrance sets the tone to this stylish residence, fantastic views from open plan living and dining areas with built in cabinetry and alfresco sliding doors which open to bay front alfresco entertaining, gourmet kitchen and butlers pantry offer all the goods you would expect including granite benchtops and Miele appliances. off from formal dining is 2nd north facing entertaining terrace completely private with feature fountain. Three bathrooms, Four bedrooms feature throughout all but 1 is upstairs, two with ensuites and WIR's the master featuring double frameless shower and