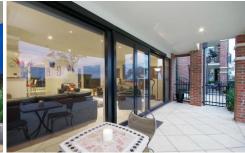

## 1/19 The Esplanade GEELONG VIC

Brilliant design with a clear focus on natural light flow and low maintenance lifestyle. This 10yo executive residence provides sensational foreshore living with bay views within walking distance to CBD, local transport and across the road to the bay. A stunning entrance sets the tone to this stylish residence, fantastic views from open plan living and dining areas with built in cabinetry and alfresco sliding doors which open to bay front alfresco entertaining, gourmet kitchen and butlers pantry offer all the goods you would expect including granite benchtops and Miele appliances. off from formal dining is 2nd north facing entertaining terrace completely private with feature fountain. Three bathrooms, Four bedrooms feature throughout all but 1 is upstairs, two with ensuites and WIR's the master featuring double frameless shower and