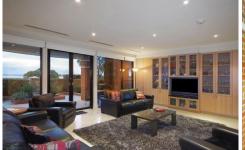

## 1/19 The Esplanade GEELONG VIC

Brilliant design with a clear focus on natural light flow and low maintenance lifestyle. This 10yo executive residence provides sensational foreshore living with bay views within walking distance to CBD, local transport and across the road to the bay. A stunning entrance sets the tone to this stylish residence, fantastic views from open plan living and dining areas with built in cabinetry and alfresco sliding doors which open to bay front alfresco entertaining, gourmet kitchen and butlers pantry offer all the goods you would expect including granite benchtops and Miele appliances. off from formal dining is 2nd north facing entertaining terrace completely private with feature fountain. Three bathrooms, Four bedrooms feature throughout all but 1 is upstairs, two with ensuites and WIR's the master featuring double frameless shower and