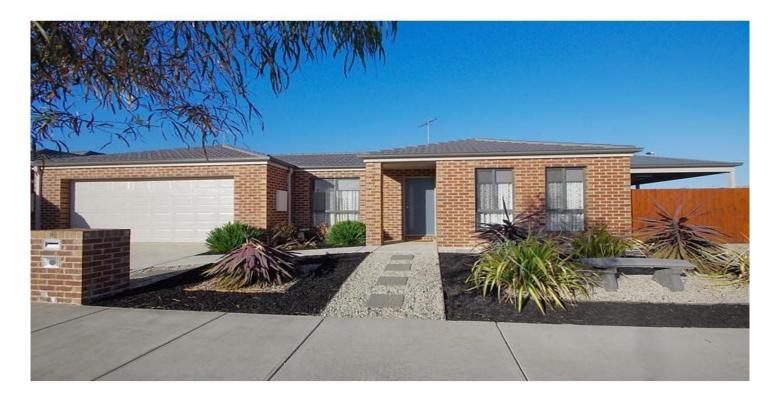

## 2 Goshawk Lane LEOPOLD VIC

For the first home buyer, downsizer or investor, this is a great opportunity to buy into this highly sought after pocket of Leopold. Designed for family living, contemporary home comprises of 3 spacious bedrooms, main with WIR and ensuite, a separate lounge room, study, large open plan family/dining area incorporating the stylish kitchen with stainless steel appliances.

Other features include family bathroom, separate toilet, laundry, ducted heating, evaporative cooling.

Outside is a fantastic entertaining area, with spa, double remote garage and carport for caravan or boat all on a smart block of land on a low maintenance allotment.