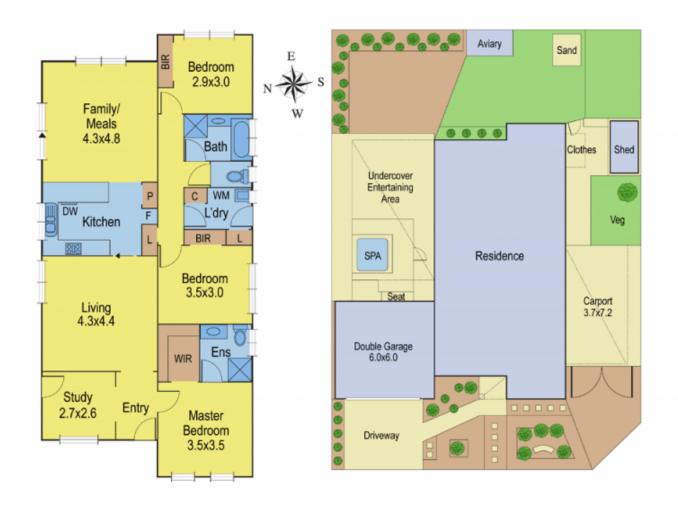

## 2 Goshawk Lane LEOPOLD VIC

For the first home buyer, downsizer or investor, this is a great opportunity to buy into this highly sought after pocket of Leopold. Designed for family living, contemporary home comprises of 3 spacious bedrooms, main with WIR and ensuite, a separate lounge room, study, large open plan family/dining area incorporating the stylish kitchen with stainless steel appliances.

Other features include family bathroom, separate toilet, laundry, ducted heating, evaporative cooling.

Outside is a fantastic entertaining area, with spa, double remote garage and carport for caravan or boat all on a smart block of land on a low maintenance allotment.

## 3 🛤 2 🚰 3 🚘

Type : House

View : https://www.maxwellcollins.com.au/sale/vic/geelo ng-district/leopold/residential/house/7455601

Duncan Skene 03 5222 4711