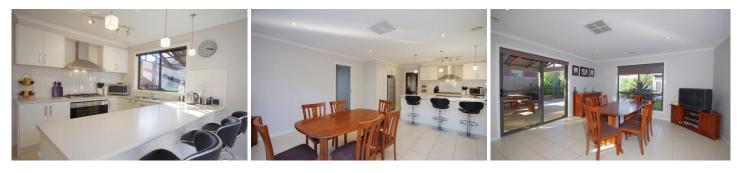

## 2 Goshawk Lane LEOPOLD VIC

For the first home buyer, downsizer or investor, this is a great opportunity to buy into this highly sought after pocket of Leopold. Designed for family living, contemporary home comprises of 3 spacious bedrooms, main with WIR and ensuite, a separate lounge room, study, large open plan family/dining area incorporating the stylish kitchen with stainless steel appliances.

Other features include family bathroom, separate toilet, laundry, ducted heating, evaporative cooling.

Outside is a fantastic entertaining area, with spa, double remote garage and carport for caravan or boat all on a smart block of land on a low maintenance allotment.