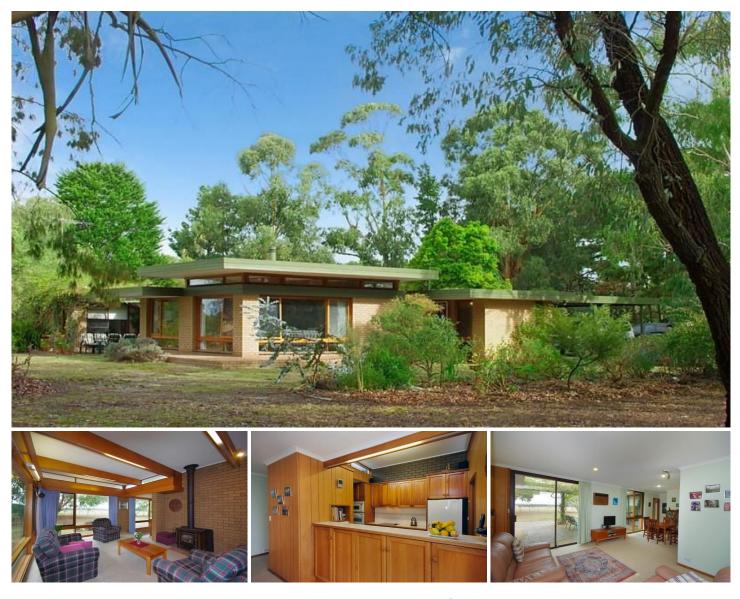

## 325 Bawtree Road LEOPOLD VIC

This delightful 4 bedroom home of timeless design inspired by the famous architect Frank Lloyd Wright has the best of both worlds being handy to the city conveniences whilst offering a relaxed country lifestyle.

The 5 acre property has wonderful views from all the living areas including the lounge/dining and family room.

Other features include walk in robe and ensuite in the main bedroom, study, wood fire heater, galley style kitchen plus paved outdoor BBQ area.

A double garage and lock up workshop plus double carport makes this one not to be missed.