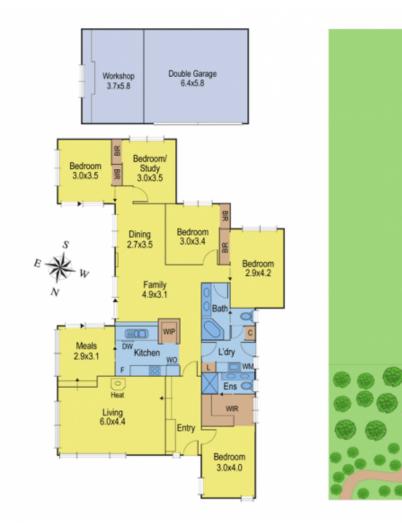

The 5 acre property has wonderful views from all the living areas including the lounge/dining and family room.

Other features include walk in robe and ensuite in the main bedroom, study, wood fire heater, galley style kitchen plus paved outdoor BBQ area.

A double garage and lock up workshop plus double carport makes this one not to be missed.