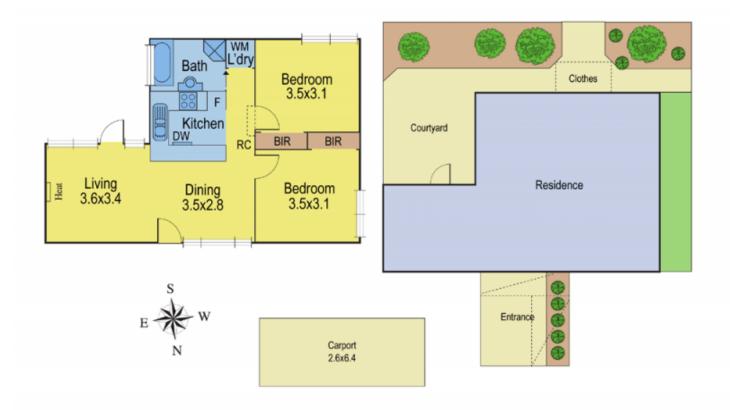

## 3/43-45 Sydenham Avenue MANIFOLD HEIGHTS VIC

Delightful 2 bedroom unit in secluded and private location. Charming setting with paved driveway and established gardens.

Entry to open plan living with modern kitchen, two bedrooms with built in robes, up to date bathroom, w/w carpets and airconditioning.

Private courtyard, single carport and storage locker.

A must look for unit buyers.

Terms: 10% deposit, balance 60 days.

2 📭 1 🖺 1 🗬

Type: Unit

**View :** https://www.maxwellcollins.com.au/sale/vic/geelo ng-district/manifold-heights/residential/unit/74555