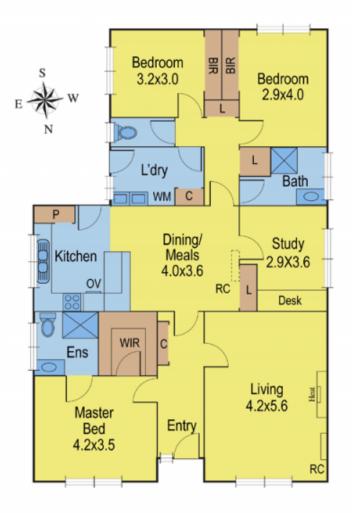

## 32 Pitman Street NEWCOMB VIC

This north facing modern home offers the comfort of a newish home while being located in a convenient, sought after location. 3 generous sized bedrooms, main with ensuite and walk in robe, modern timber kitchen opening to central meals area and study with built in desk. Established landscaping and side drive leads to a double carport in front of a massive shed with storage. Get ready to move in. Terms: 10% deposit, balance 60 days.