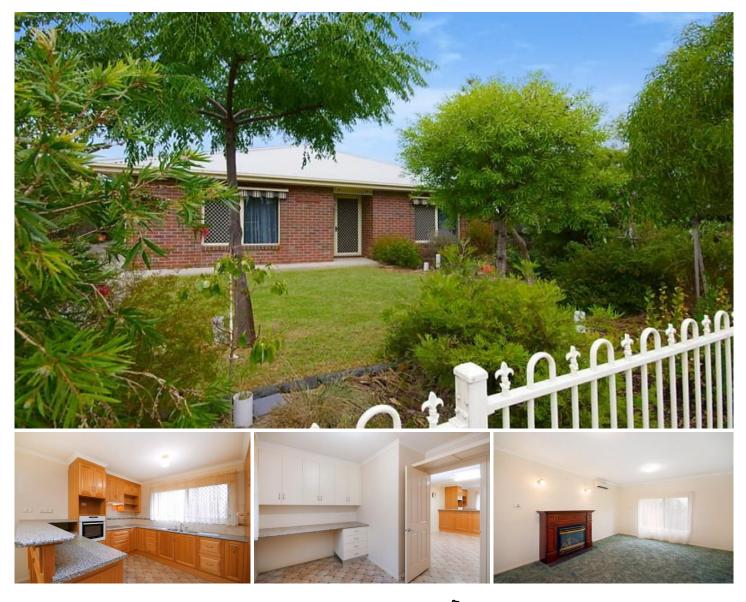

## 32 Pitman Street NEWCOMB VIC

This north facing modern home offers the comfort of a newish home while being located in a convenient, sought after location. 3 generous sized bedrooms, main with ensuite and walk in robe, modern timber kitchen opening to central meals area and study with built in desk. Established landscaping and side drive leads to a double carport in front of a massive shed with storage. Get ready to move in. Terms: 10% deposit, balance 60 days.