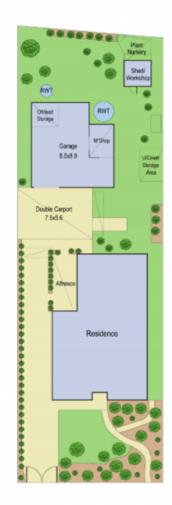

## 32 Pitman Street NEWCOMB VIC

This north facing modern home offers the comfort of a newish home while being located in a convenient, sought after location. 3 generous sized bedrooms, main with ensuite and walk in robe, modern timber kitchen opening to central meals area and study with built in desk. Established landscaping and side drive leads to a double carport in front of a massive shed with storage. Get ready to move in. Terms: 10% deposit, balance 60 days.