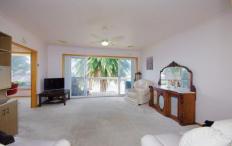

## 22 Beulah Street HAMLYN HEIGHTS VIC

Large double storey brick veneer home on the crest of the hill with views to Corio Bay.

Entry hall, family room, bedroom, study, bathroom and laundry complete the lower level with the main living, meals, 3 bedrooms, sitting room, kitchen space and bathroom on the first floor.