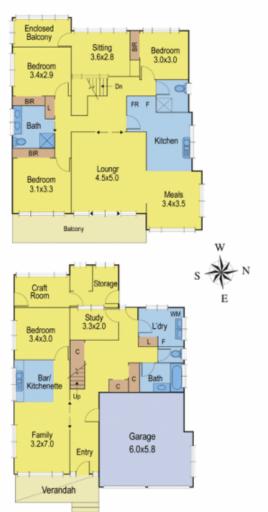

## 22 Beulah Street HAMLYN HEIGHTS VIC

Large double storey brick veneer home on the crest of the hill with views to Corio Bay.

Entry hall, family room, bedroom, study, bathroom and laundry complete the lower level with the main living, meals, 3 bedrooms, sitting room, kitchen space and bathroom on the first floor.

This work in progress needs the finishing touches but with size, views, location and double garage this home is an outstanding opportunity.

A must see.

Terms: 10% deposit, balance 60 days.

4 🕒 2 📛 2 🖨

Type: House