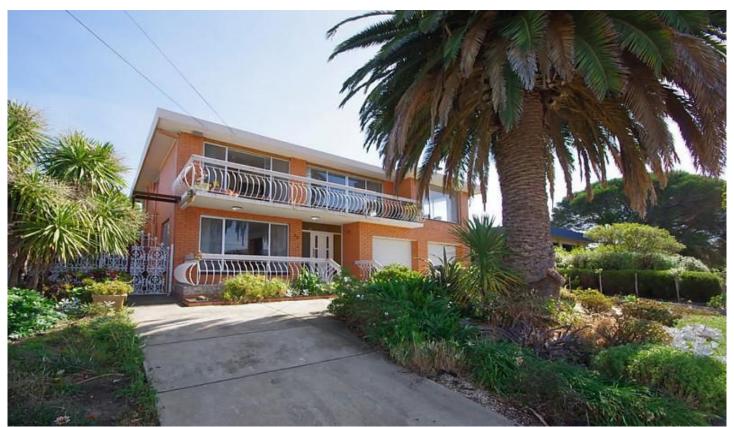

## 22 Beulah Street HAMLYN HEIGHTS VIC

Large double storey brick veneer home on the crest of the hill with views to Corio Bay.

Entry hall, family room, bedroom, study, bathroom and laundry complete the lower level with the main living, meals, 3 bedrooms, sitting room, kitchen space and bathroom on the first floor.

This work in progress needs the finishing touches but with size, views, location and double garage this home is an outstanding opportunity.

A must see.

Terms: 10% deposit, balance 60 days.

4 🕒 2 📛 2 🖨

Type: House