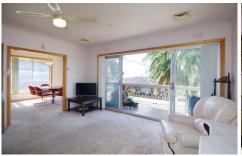

## 22 Beulah Street HAMLYN HEIGHTS VIC

Large double storey brick veneer home on the crest of the hill with views to Corio Bay.

Entry hall, family room, bedroom, study, bathroom and laundry complete the lower level with the main living, meals, 3 bedrooms, sitting room, kitchen space and bathroom on the first floor.