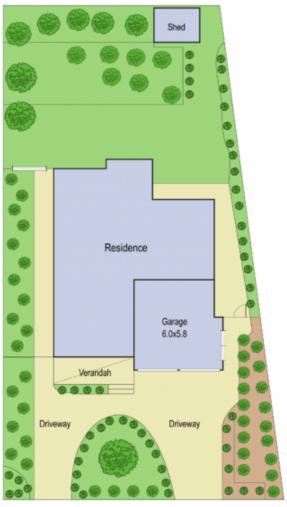

## 22 Beulah Street HAMLYN HEIGHTS VIC

Large double storey brick veneer home on the crest of the hill with views to Corio Bay.

Entry hall, family room, bedroom, study, bathroom and laundry complete the lower level with the main living, meals, 3 bedrooms, sitting room, kitchen space and bathroom on the first floor.

This work in progress needs the finishing touches but with size, views, location and double garage this home is an outstanding opportunity.

A must see.

Terms: 10% deposit, balance 60 days.

4 🕒 2 📛 2 🖨

Type: House