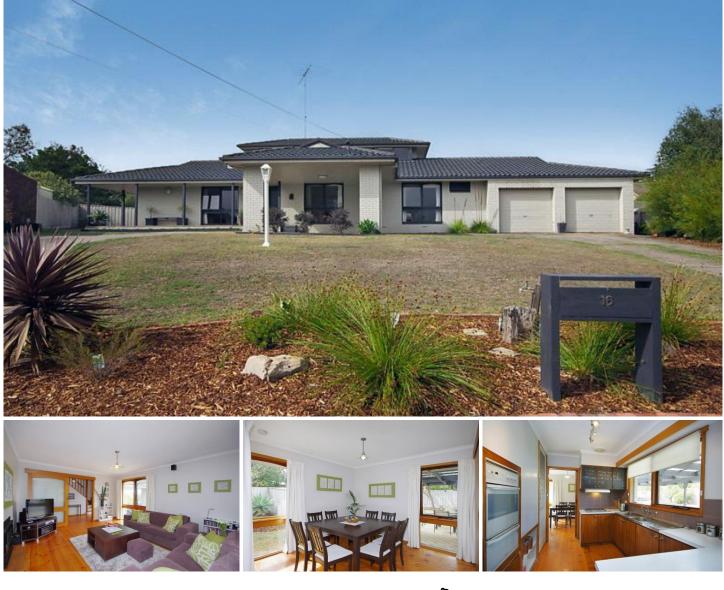

## maxwell collins

16 Clivedon Court LEOPOLD VIC

Set in an established area of Leopold is this lovely well presented home in a quiet area which will definitely impress and would suit the growing family.

Offering 4 good sized bedrooms, main with ensuite, central kitchen, large lounge dining area, as well as another living area and recently refurbished bathrooms.

Fantastic views from upstairs back towards Geelong complete the home.

Outside is a wonderful entertaining area, double garage, low maintenance garden, all on a generous allotment of 928m2 approx.

Close to shops, schools and all the services Leopold has to offer.

Don't miss this opportunity.