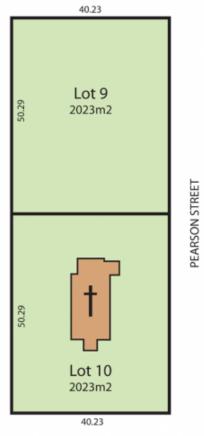

## 5270 Midland Highway ELAINE VIC

..the opportunity may arise to purchase this historic property - former Elaine Catholic Church - now ready for a new life as a residence, B & B, home occupation, art and craft gallery, hospitality (STCA).

Building area 135m2 approx.

Land 40m x 100m (4,046m2) approx in 2 lots selling as one.

Zoning Township. Terms: 10% deposit, balance 60 days.

## 1 🛌 1 🖳

Type : House Land Size : 4046 sqm

View: https://www.maxwellcollins.com.au/sale/vic/

ballarat-western-district/elaine/residential/ho

use/7455585

ROAD (not constructed)

SERVICE ROAD MIDLAND HIGHWAY