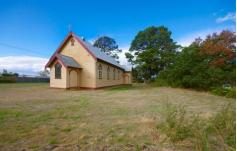

## 5270 Midland Highway ELAINE VIC

..the opportunity may arise to purchase this historic property - former Elaine Catholic Church - now ready for a new life as a residence, B & B, home occupation, art and craft gallery, hospitality (STCA).

Building area 135m2 approx.

Land 40m x 100m (4,046m2) approx in 2 lots selling as one.

Zoning Township. Terms: 10% deposit, balance 60 days.