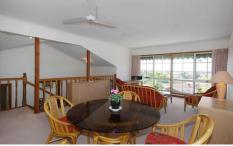

## 1/3 Stirling Crt WANDANA HEIGHTS VIC

The views, the quiet court location, the beautifully presented home! Don't miss the opportunity to secure this unique property. Both generous bedrooms have BIRs. The central bathroom is light filled and spacious. Upstairs you'll find not only some of Geelong's best views but a huge open plan living/dining area, flowing into the well appointed kitchen complete with dishwasher and pantry. External sun awnings, A/C and a new gas heater ensure temperature control. Remote single lock up garage and serene rear courtyard finish off this fabulous property. Inspection will not disappoint.