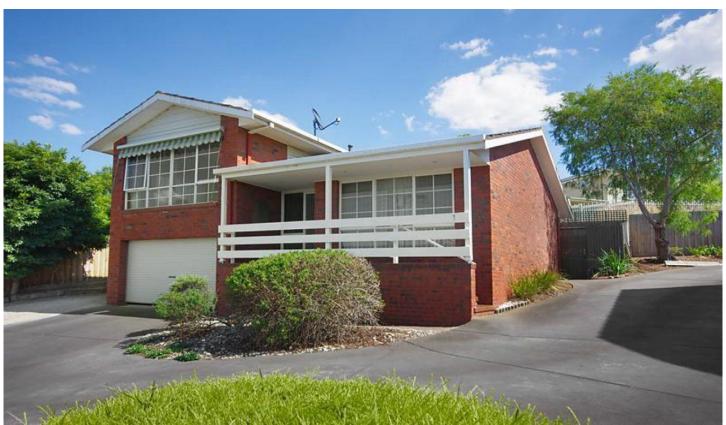

## 1/3 Stirling Crt WANDANA HEIGHTS VIC

The views, the quiet court location, the beautifully presented home! Don't miss the opportunity to secure this unique property. Both generous bedrooms have BIRs. The central bathroom is light filled and spacious. Upstairs you'll find not only some of Geelong's best views but a huge open plan living/dining area, flowing into the well appointed kitchen complete with dishwasher and pantry. External sun awnings, A/C and a new gas heater ensure temperature control. Remote single lock up garage and serene rear courtyard finish off this fabulous property. Inspection will not disappoint.