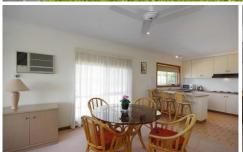

## 1/3 Stirling Crt WANDANA HEIGHTS VIC

The views, the quiet court location, the beautifully presented home! Don't miss the opportunity to secure this unique property. Both generous bedrooms have BIRs. The central bathroom is light filled and spacious. Upstairs you'll find not only some of Geelong's best views but a huge open plan living/dining area, flowing into the well appointed kitchen complete with dishwasher and pantry. External sun awnings, A/C and a new gas heater ensure temperature control. Remote single lock up garage and serene rear courtyard finish off this fabulous property. Inspection will not disappoint.