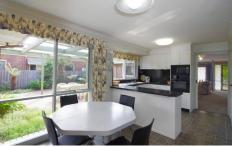

## 16 Patrick Street WHITTINGTON VIC

What's not to like about this affordable, large family home? Situated in arguably the best street in Whittington, attracting local traffic only, this great property comprises of 4 bedrooms with BIR's, 2 separate living rooms and 2 separate dining areas. Extras include gas heating, A/C, dishwasher and stone kitchen bench tops. Outdoor paved area for entertaining and large 651m2 (approx) block which is ideal for the kids and pets.