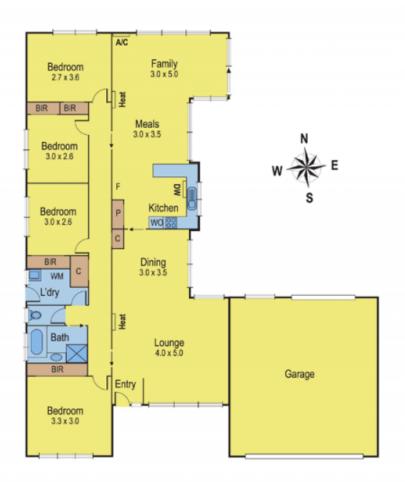

## 16 Patrick Street WHITTINGTON VIC

What's not to like about this affordable, large family home? Situated in arguably the best street in Whittington, attracting local traffic only, this great property comprises of 4 bedrooms with BIR's, 2 separate living rooms and 2 separate dining areas. Extras include gas heating, A/C, dishwasher and stone kitchen bench tops. Outdoor paved area for entertaining and large 651m2 (approx) block which is ideal for the kids and pets.

Double lock up garage has single rear roller, allowing access to back yard for trailers and the like. Inspection encouraged, serious vendor.

4 🕮 1 🟪 2 🗬

Type : House Land Size : 646 sqm

View: https://www.maxwellcollins.com.au/sale/vic/