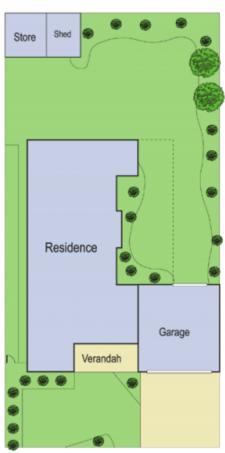

## 16 Patrick Street WHITTINGTON VIC

What's not to like about this affordable, large family home? Situated in arguably the best street in Whittington, attracting local traffic only, this great property comprises of 4 bedrooms with BIR's, 2 separate living rooms and 2 separate dining areas. Extras include gas heating, A/C, dishwasher and stone kitchen bench tops. Outdoor paved area for entertaining and large 651m2 (approx) block which is ideal for the kids and pets.

Double lock up garage has single rear roller, allowing access to back yard for trailers and the like. Inspection encouraged, serious vendor.

4 🕮 1 🟪 2 🗬

Type : House Land Size : 646 sqm

View: https://www.maxwellcollins.com.au/sale/vic/