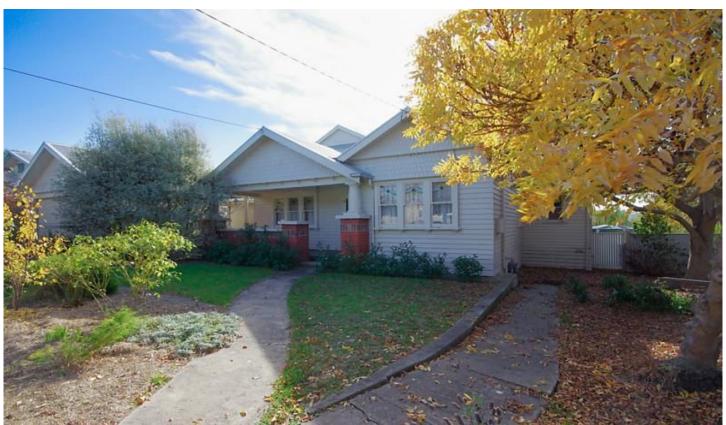

## 5-7 Collins Street BELMONT VIC

Delightful renovated and extended Edwardian home on huge allotment of 1,016m2 in the river precinct of Belmont. Perfectly positioned on the allotment and with planning approval for a 2 lot subdivision.

The spacious garden leads to a timber front verandah, separate dining room, open plan living and meals opening to entertaining deck and spa with sunny northerly aspect. Up to date kitchen plus the additional advantage of a butler's pantry.

Four bedrooms, 2 bathrooms (ensuite to first floor master) plus parents' retreat or extra living room.

With quality fixtures and fittings this home is in first class condition and has the advantage of side and rear access. Inspection a must.