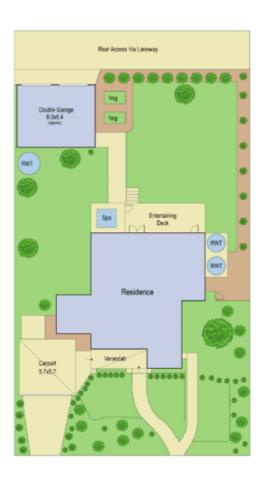

## 5-7 Collins Street BELMONT VIC

Delightful renovated and extended Edwardian home on huge allotment of 1,016m2 in the river precinct of Belmont. Perfectly positioned on the allotment and with planning approval for a 2 lot subdivision.

The spacious garden leads to a timber front verandah, separate dining room, open plan living and meals opening to entertaining deck and spa with sunny northerly aspect. Up to date kitchen plus the additional advantage of a butler's pantry.