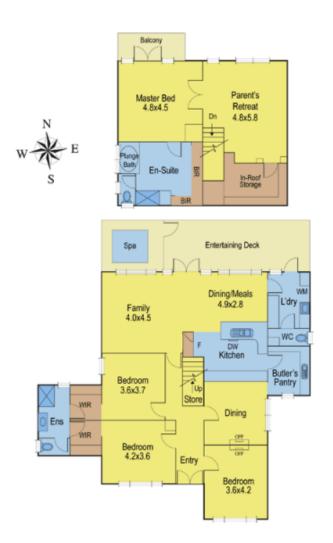

The spacious garden leads to a timber front verandah, separate dining room, open plan living and meals opening to entertaining deck and spa with sunny northerly aspect. Up to date kitchen plus the additional advantage of a butler's pantry.

Four bedrooms, 2 bathrooms (ensuite to first floor master) plus parents' retreat or extra living room.

With quality fixtures and fittings this home is in first class condition and has the advantage of side and rear access. Inspection a must.