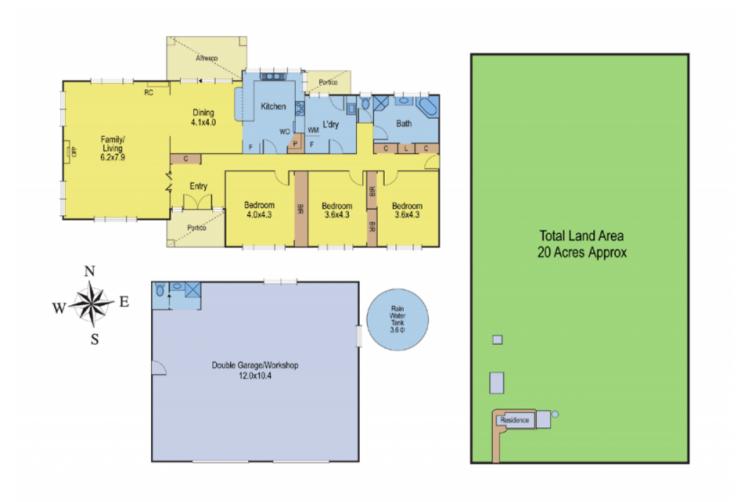

Expansive living with open fireplace & RC/AC and dining area flowing into the central eat-in American Oak kitchen, which gives the property a great sense of space.

Western Red Cedar lined ceilings feature throughout home. Three very large bedrooms all with BIRs, family bathroom with corner shower and spa.

Six car remote garage under roofline plus extensive rear shedding for farm machinery, 'boys toys' etc.

Ample tank water and town water connected also.

If you have been looking for your escape to the country put