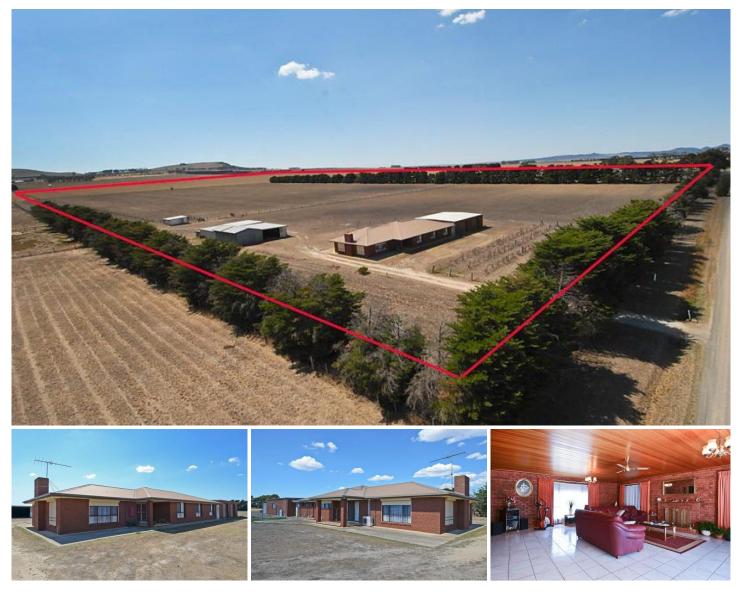

## **105 Darlington Drive ANAKIE VIC**

Positioned in popular position of Anakie this quality built family home situated on 20 acres (8.02 Ha) approx. of flat cleared land with aspect to Mt Anakie will certainly delight! Designed for lifestyle living perfect for the family, tradie or horse lovers.

Expansive living with open fireplace & RC/AC and dining area flowing into the central eat-in American Oak kitchen, which gives the property a great sense of space.

Western Red Cedar lined ceilings feature throughout home. Three very large bedrooms all with BIRs, family bathroom with corner shower and spa.

Six car remote garage under roofline plus extensive rear shedding for farm machinery, 'boys toys' etc.

Ample tank water and town water connected also.

If you have been looking for your escape to the country put