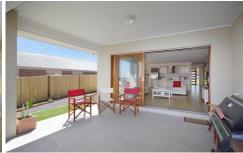

## 31 Spectacle Way LEOPOLD VIC

Why build when you can own this fabulous home that is only 6 months old with all the benefits of a new home but without the hard work. The current owners are reluctantly relocating with their work after having their 3br home built to include several upgrades including stone benchtops, central heating, R/C air conditioning, 900mm stainless steel stove, dishwasher, an ensuite with 1200mm shwr and double vanity plus a remote control for the double garage. Neutral tones throughout are beautifully complemented by floating timber floors in the main living areas with tri-stacker glass doors that open to a lovely alfresco area where you can take in the views of Geelong's night lights. With the new lawns established and landscaping complete there is nothing to do here now but move in and enjoy. Call today to inspect.