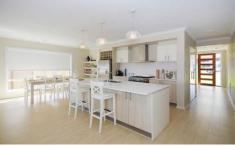

## 31 Spectacle Way LEOPOLD VIC

Why build when you can own this fabulous home that is only 6 months old with all the benefits of a new home but without the hard work. The current owners are reluctantly relocating with their work after having their 3br home built to include several upgrades including stone benchtops, central heating, R/C air conditioning, 900mm stainless steel stove, dishwasher, an ensuite with 1200mm shwr and double vanity plus a remote control for the double garage. Neutral tones throughout are beautifully complemented by floating timber floors in the main living areas with tri-stacker glass doors that open to a lovely alfresco area where you can take in the views of Geelong's night lights. With the new lawns established and landscaping complete there is nothing to do here now but move in and enjoy. Call today to inspect.