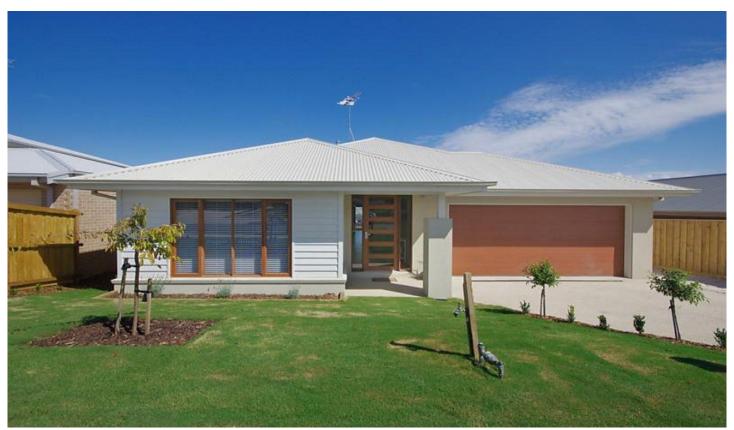

## 31 Spectacle Way LEOPOLD VIC

Why build when you can own this fabulous home that is only 6 months old with all the benefits of a new home but without the hard work. The current owners are reluctantly relocating with their work after having their 3br home built to include several upgrades including stone benchtops, central heating, R/C air conditioning, 900mm stainless steel stove, dishwasher, an ensuite with 1200mm shwr and double vanity plus a remote control for the double garage. Neutral tones throughout are beautifully complemented by floating timber floors in the main living areas with tri-stacker glass doors that open to a lovely alfresco area where you can take in the views of Geelong's night lights. With the new lawns established and landscaping complete there is nothing to do here now but move in and enjoy. Call today to inspect.