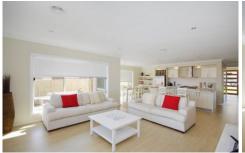

## 31 Spectacle Way LEOPOLD VIC

Why build when you can own this fabulous home that is only 6 months old with all the benefits of a new home but without the hard work. The current owners are reluctantly relocating with their work after having their 3br home built to include several upgrades including stone benchtops, central heating, R/C air conditioning, 900mm stainless steel stove, dishwasher, an ensuite with 1200mm shwr and double vanity plus a remote control for the double garage. Neutral tones throughout are beautifully complemented by floating timber floors in the main living areas with tri-stacker glass doors that open to a lovely alfresco area where you can take in the views of Geelong's night lights. With the new lawns established and landscaping complete there is nothing to do here now but move in and enjoy. Call today to inspect.