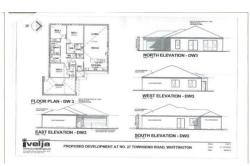

## maxwell collins

## FLOORPLANS UNITS 1, 2 & 3/27 TOWNSEND ROAD, WHITTINGTON











## 2/7 Koala Court WHITTINGTON VIC

Choose between purchasing a 1, 2 or 3 bedroom unit.

These affordable units are soon to be completed and offer a fantastic opportunity for first home buyers, downsizers or even investors.

Features include open plan tiled living areas, ensuite and walk in robe in units 2 and 3, split airconditioning plus lock up garage with auto door.

Contact the agent for further details and stamp duty savings.

(Internal photos are indicative only of builder's completed work).

Unit 1 - 2 Bedroom, 2 bathroom - SOLD

Unit 2 - 1 Bedroom, 1 bathroom - SOLD

Unit 3 - 3 Bedroom, 2 bathroom - SOLD

## 3 📭 2 🖺 1 😭

Type: Unit

**View**: https://www.maxwellcollins.com.au/sale/vic/geelong-district/whittington/residential/unit/7455568



**Eugene Carroll 03 5222 4711**