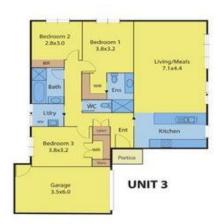

## FLOORPLANS UNITS 1, 2 & 3/27 TOWNSEND ROAD, WHITTINGTON

(Internal photos are indicative only of builder's completed work).

Unit 1 - 2 Bedroom, 2 bathroom - SOLD

Unit 2 - 1 Bedroom, 1 bathroom - SOLD

Unit 3 - 3 Bedroom, 2 bathroom - SOLD