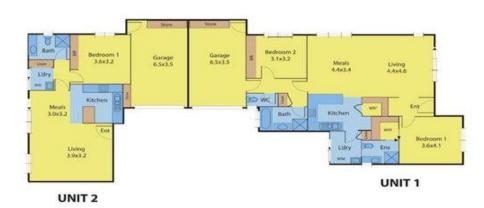

## FLOORPLANS UNITS 1, 2 & 3/27 TOWNSEND ROAD, WHITTINGTON

(Internal photos are indicative only of builder's completed work).

Unit 1 - 2 Bedroom, 2 bathroom - SOLD

Unit 2 - 1 Bedroom, 1 bathroom - SOLD

Unit 3 - 3 Bedroom, 2 bathroom - SOLD