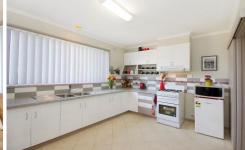

This recently renovated home is sure to impress with size and functionality. 3 good sized bedrooms, 2 with large BIR and main with ensuite, large lounge with floor to ceiling windows giving you Bay and You Yang glimpses. Separate dining area, kitchen with walk in pantry and plenty of cupboards and bench space. Expansive laundry with masses of storage. Good size central bathroom. Ducted central heating throughout.