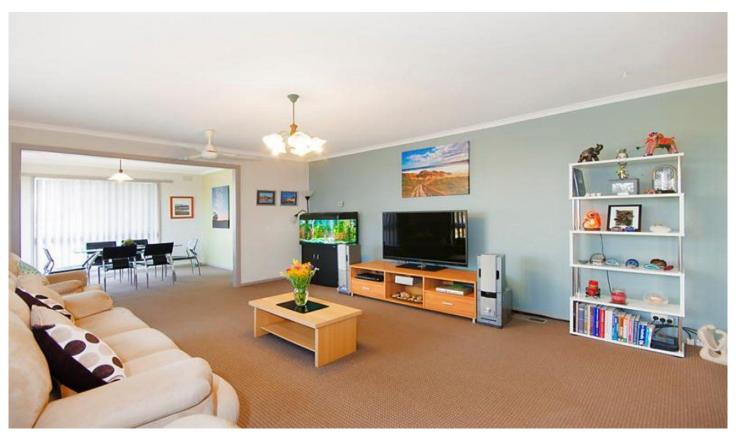

This recently renovated home is sure to impress with size and functionality. 3 good sized bedrooms, 2 with large BIR and main with ensuite, large lounge with floor to ceiling windows giving you Bay and You Yang glimpses. Separate dining area, kitchen with walk in pantry and plenty of cupboards and bench space. Expansive laundry with masses of storage. Good size central bathroom. Ducted central heating throughout.