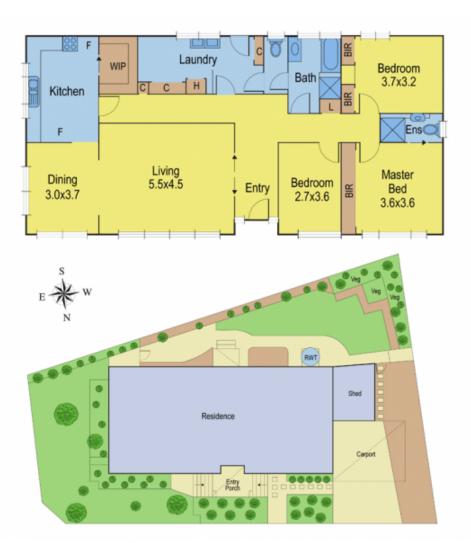

This recently renovated home is sure to impress with size and functionality. 3 good sized bedrooms, 2 with large BIR and main with ensuite, large lounge with floor to ceiling windows giving you Bay and You Yang glimpses. Separate dining area, kitchen with walk in pantry and plenty of cupboards and bench space. Expansive laundry with masses of storage. Good size central bathroom. Ducted central heating throughout.

Outside the yard is of a good low maintenance size, complete with vegie garden, fruit trees and rainwater tank. Large double carport with workshop.

3 📭 2 🔓 2 😭

Type: House

**View**: https://www.maxwellcollins.com.au/sale/vic/geelong-district/leopold/residential/house/7455565