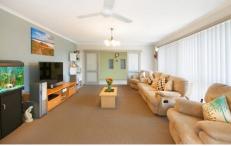

This recently renovated home is sure to impress with size and functionality. 3 good sized bedrooms, 2 with large BIR and main with ensuite, large lounge with floor to ceiling windows giving you Bay and You Yang glimpses. Separate dining area, kitchen with walk in pantry and plenty of cupboards and bench space. Expansive laundry with masses of storage. Good size central bathroom. Ducted central heating throughout.