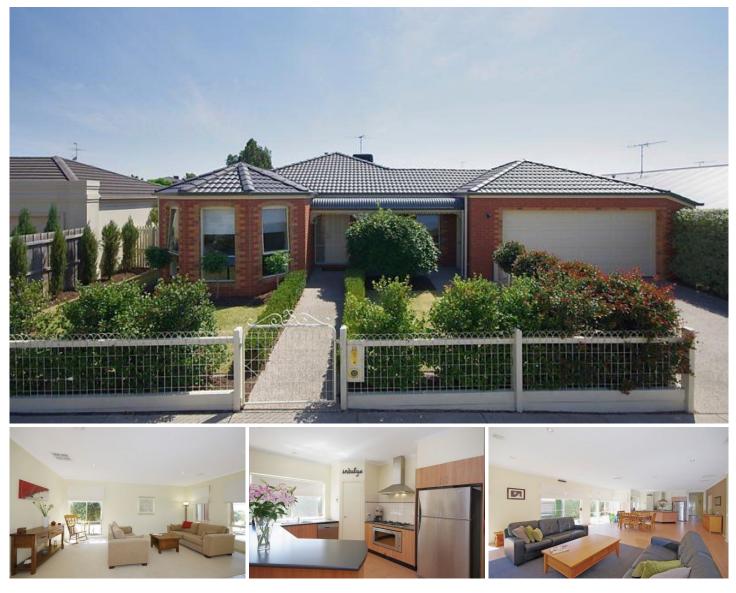

## **19 Pinto Way HIGHTON VIC**

This quality brick veneer family home with many pleasing features throughout will delight even the most discerning buyer.

In highly sought after location and comprising spacious lounge, open plan kitchen/meals, large family room all with northerly aspect, 4 bedrooms, 2 bathrooms, double garage with electric door and heating/cooling throughout.

Complemented by a private rear garden and BBQ area, ideal for entertaining.

Inspection of this fine home a must. Excellent value.