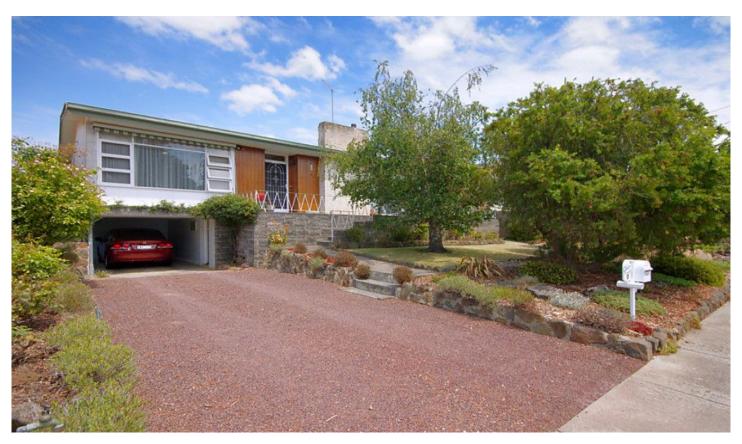

## 9 Athlon Avenue LEOPOLD VIC

Set in a established area of Leopold with fantastic views, this lovely well presented home in a quiet area will definitely impress and would suit first home buyer, family or investor.

Offering 3 good sized bedrooms, central kitchen, large lounge/dining; bathroom with separate shower and laundry with great views back towards Geelong complete the home.

Outside is a wonderful garden, carport and all on a generous allotment of 696m2.

Close to Ash Road shops and all services Leopold has to offer, this home really is the complete package.

Vendor would like long settlement or to rent back for a period of time.

3 🎮 1 📇 1 🕰

Type: House Price: \$ 299,000