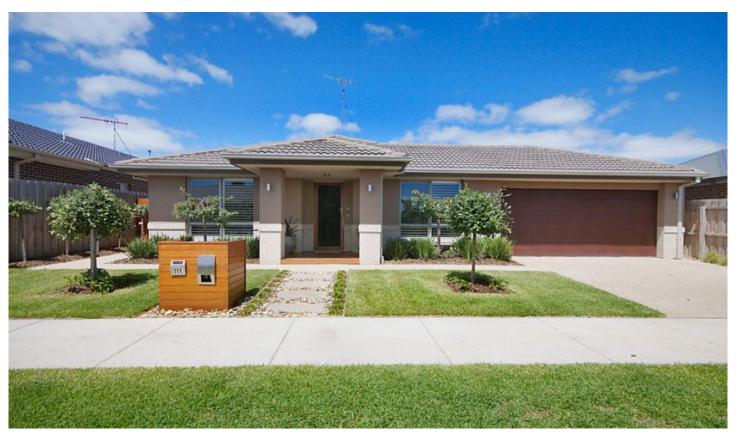

## 111 Curtain Drive LEOPOLD VIC

Why build when you can move straight in to this attractive 3 bedroom home.

Modern design incorporating a spacious lounge with plantation shutters, tiled open plan living with a fully equipped kitchen, Caesar stone bench tops and access onto a timber deck which is perfect for summer BBQs.

Other features include evaporative cooling, central heating, main bedroom with walk in robe and ensuite, 5 star heating rating, solar panels, double garage with auto door and through access to a neat rear garden.