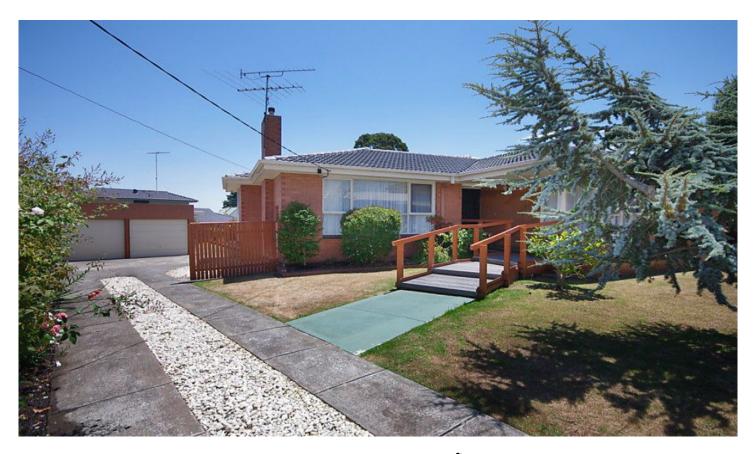

## 25 Allanvale Avenue LEOPOLD VIC

This well loved home is spacious and comfortable and offers great value with a fully self contained 1 bedroom unit at the rear of the home (under roof line) perfect to rent out, for teenagers, parents, or visitors. The house is very neat and offers 3 good sized bedrooms, large lounge/dining area with RC/AC, kitchen overlooking spacious yard and wheelchair accessible bathroom. The unit has its own private and secure access, has open plan kitchen/living, separate bedroom with ensuite. Outside offers lovely gardens, double garage, plenty of storage and shedding and a massive block of 843m2 with good access to the big back yard for caravan, boat. Ideal first home, family home or investment. Rental projection \$340-\$350pw.