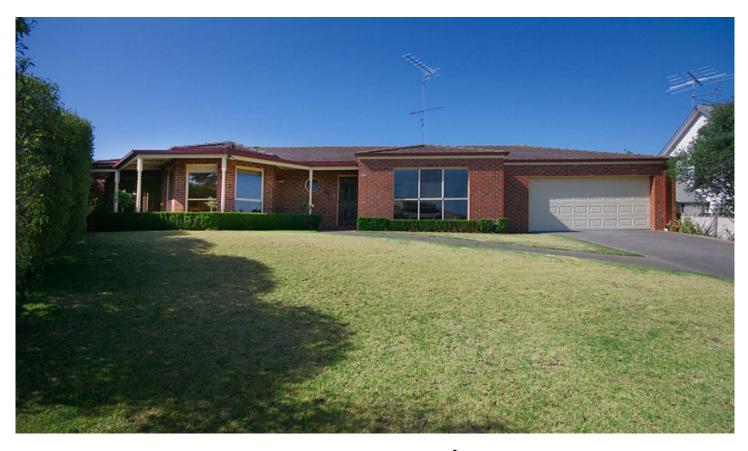

## 7 Ridgeview Court LEOPOLD VIC

Designed for the growing family this 4 bedroom home (with ensuite) offers 2 bedrooms at each end of the home with access to their own separate living areas. A well equipped kitchen with DW and SS wall oven overlooks the family room and dining area with bay window. Extras include ducted heating and vacuum systems, plus internal access from the remote controlled garage which is complete with workshop area and rear roller door. Set on an allotment of approx 655sqm with north views over the bay to the You Yangs inspection here is a must.

## 4 🛤 2 🚔 2 🚘

View

Type : House

Land Size : 655 sqm

: https://www.maxwellcollins.com.au/sale/vic/ geelong-district/leopold/residential/house/74 55535

Lois Wilson 03 5222 4711