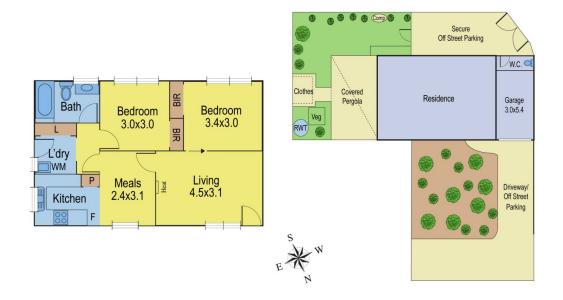

## 4/2 Foster Street GEELONG VIC

In a fantastically convenient location close to trains, Simonds Stadium, CBD and the Waterfront is this ideal apartment. This 2 bedroom unit is ideal for owner occupier/first home buyers & investors. 2 good size bedrooms, large lounge, central kitchen with bathroom and laundry.

The outside entertaining area is a real highlight.

There is also a single garage and rear lane access. This is inner city living at its best, don't miss this opportunity.

2 📭 1 🖺 1 🖨

Type: Unit

**View**: https://www.maxwellcollins.com.au/sale/vic/geelong-district/geelong/residential/unit/7455531