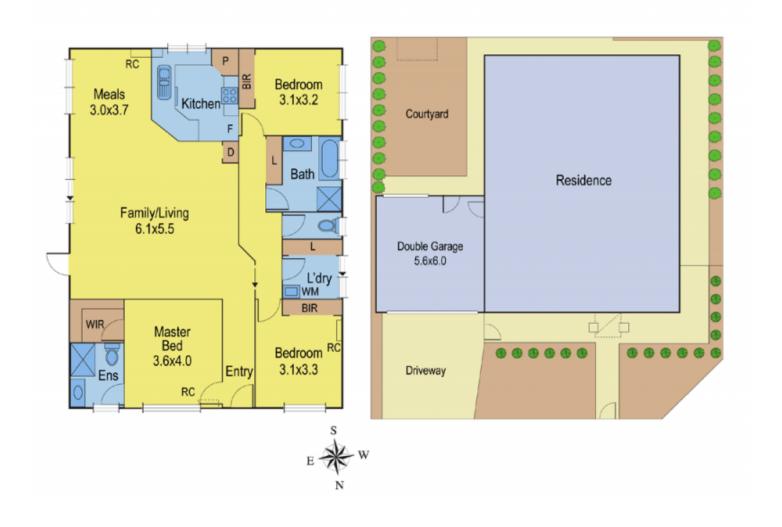

## 2 Muscovy Drive GROVEDALE VIC

Packed full of extras, this modern townhouse caters for first homebuyers, investors and downsizers alike. Fully equipped kitchen with SS appliances adjoins the large open plan meals and family rooms. 3 good sized bedrooms with built in robes, master with WIR, A/C and ensuite. Large double garage with remote entry and single roller door at rear. The low maintenance yards are private and secure. Central heating, A/C and solar panels add to this value for money home.