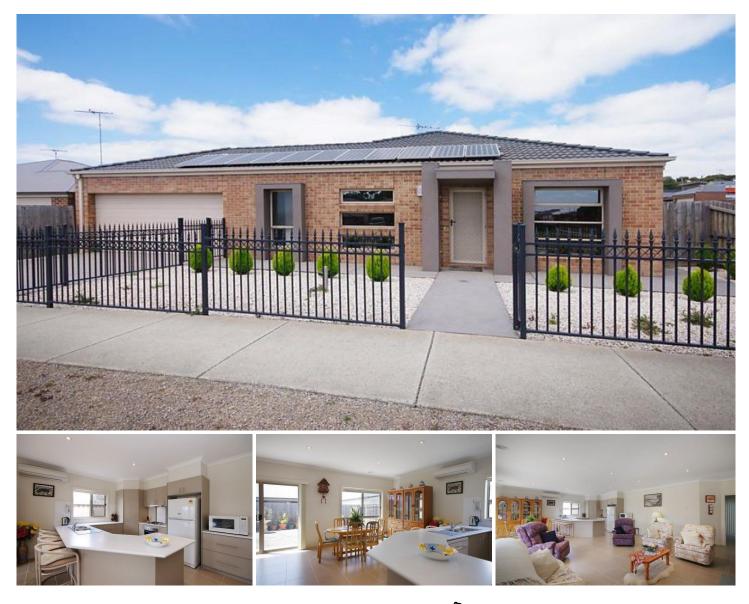

## 2 Muscovy Drive GROVEDALE VIC

Packed full of extras, this modern townhouse caters for first homebuyers, investors and downsizers alike. Fully equipped kitchen with SS appliances adjoins the large open plan meals and family rooms. 3 good sized bedrooms with built in robes, master with WIR, A/C and ensuite. Large double garage with remote entry and single roller door at rear. The low maintenance yards are private and secure. Central heating, A/C and solar panels add to this value for money home.