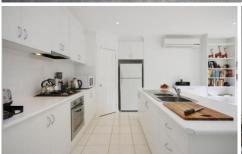

## 2/100 Kensington Road LEOPOLD VIC

Often sought but rarely found is this fabulous near new townhouse on its own allotment. Built as the rear of only two, with a separate driveway, this 7 Y.O. home is ideal for those looking to downsize without compromise, or as a quality investment. It includes 2 spacious bedrooms, a two-way bathroom and an open plan living area facing to the north and opening to a private low maintenance courtyard. Air conditioning, security doors, remote controlled garage and electronic sunblinds are just a few of the additional improvements that makes this a must to inspect. Set within an established yet easy care garden this free standing unit is ideally located to transport, shops and the Leopold Sportsman's Club and is certainly one to put to the top of your list. The vendor is currently building and would welcome a long settlement or a rent back option if