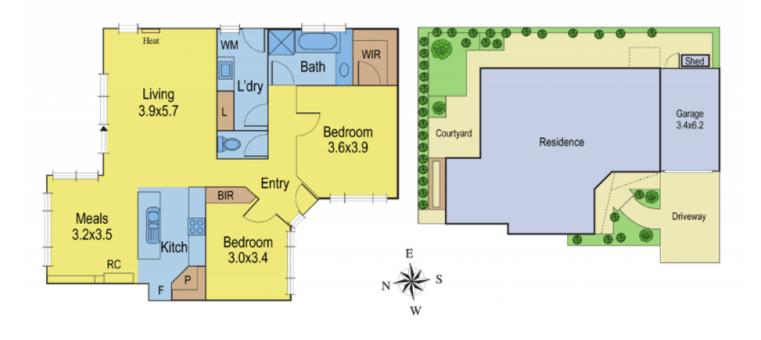

## 2/100 Kensington Road LEOPOLD VIC

Often sought but rarely found is this fabulous near new townhouse on its own allotment. Built as the rear of only two, with a separate driveway, this 7 Y.O. home is ideal for those looking to downsize without compromise, or as a quality investment. It includes 2 spacious bedrooms, a two-way bathroom and an open plan living area facing to the north and opening to a private low maintenance courtyard. Air conditioning, security doors, remote controlled garage and electronic sunblinds are just a few of the additional improvements that makes this a must to inspect. Set within an established yet easy care garden this free standing unit is ideally located to transport, shops and the Leopold Sportsman's Club and is certainly one to put to the top of your list. The vendor is currently building and would welcome a long settlement or a rent back option if

## 2 📭 1 🔓 1 😭

Type : Townhouse Land Size : 245 sqm

View : https://www.maxwellcollins.com.au/sale/vic/

geelong-district/leopold/residential/townhou

se/7455521

Lois Wilson 03 5222 4711