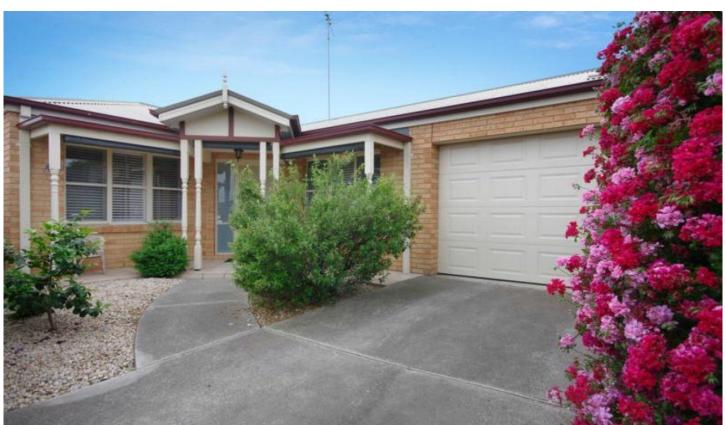

## 2/100 Kensington Road LEOPOLD VIC

Often sought but rarely found is this fabulous near new townhouse on its own allotment. Built as the rear of only two, with a separate driveway, this 7 Y.O. home is ideal for those looking to downsize without compromise, or as a quality investment. It includes 2 spacious bedrooms, a two-way bathroom and an open plan living area facing to the north and opening to a private low maintenance courtyard. Air conditioning, security doors, remote controlled garage and electronic sunblinds are just a few of the additional improvements that makes this a must to inspect. Set within an established yet easy care garden this free standing unit is ideally located to transport, shops and the Leopold Sportsman's Club and is certainly one to put to the top of your list. The vendor is currently building and would welcome a long settlement or a rent back option if

## 2 📭 1 🔓 1 😭

Type : Townhouse Land Size : 245 sqm

View : https://www.maxwellcollins.com.au/sale/vic/

geelong-district/leopold/residential/townhou

se/7455521

Lois Wilson 03 5222 4711