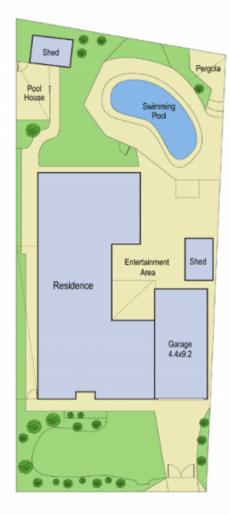

There is also a central kitchen, study nook and large laundry.

Outside comprises a fantastic swimming pool, great entertaining area, garage with bar and low maintenance garden.

Walk to Grovedale P.S. & college, Leisurelink, new library and growing Waurn Ponds shopping centre.

## 3 🛤 2 🚰 1 🛱

| Τу | ре | : | Ho | use |
|----|----|---|----|-----|
|    |    |   |    |     |

View

Land Size : 689 sqm

: https://www.maxwellcollins.com.au/sale/vic/ geelong-district/grovedale/residential/house/ 7455515