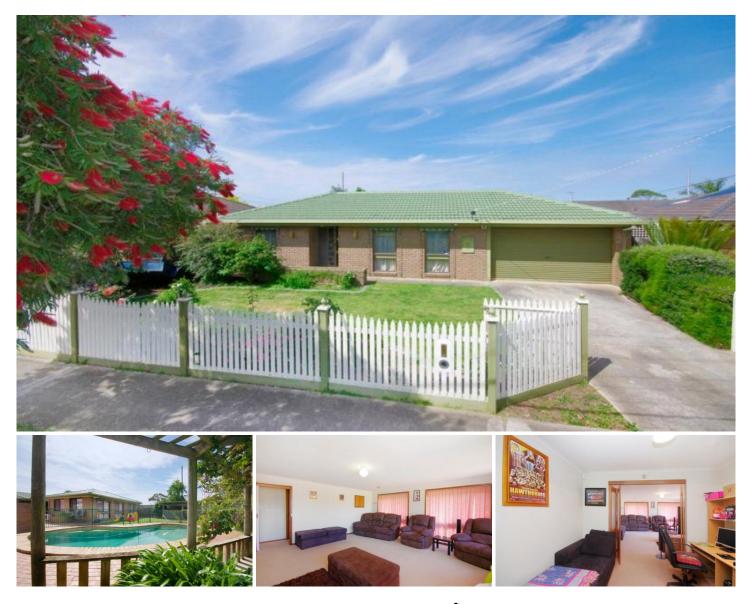

## 5 Maramba Avenue GROVEDALE VIC

This solid and affordable home in a great location is the ideal first home, family home or investment.

Situated on a generous block 689m2, this neat and tidy home offers 3 bedrooms (master with ensuite), 2 living areas with lounge/dining at the front and massive second living area at the back of the home.

There is also a central kitchen, study nook and large laundry.

Outside comprises a fantastic swimming pool, great entertaining area, garage with bar and low maintenance garden.

Walk to Grovedale P.S. & college, Leisurelink, new library and growing Waurn Ponds shopping centre.

Also take advantage of the walking and cycling tracks along Waurn Ponds Creek.