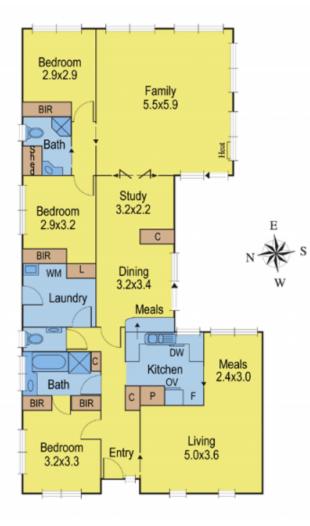

## 5 Maramba Avenue GROVEDALE VIC

This solid and affordable home in a great location is the ideal first home, family home or investment.

Situated on a generous block 689m2, this neat and tidy home offers 3 bedrooms (master with ensuite), 2 living areas with lounge/dining at the front and massive second living area at the back of the home.

There is also a central kitchen, study nook and large laundry.

Outside comprises a fantastic swimming pool, great entertaining area, garage with bar and low maintenance garden.

Walk to Grovedale P.S. & college, Leisurelink, new library and growing Waurn Ponds shopping centre.