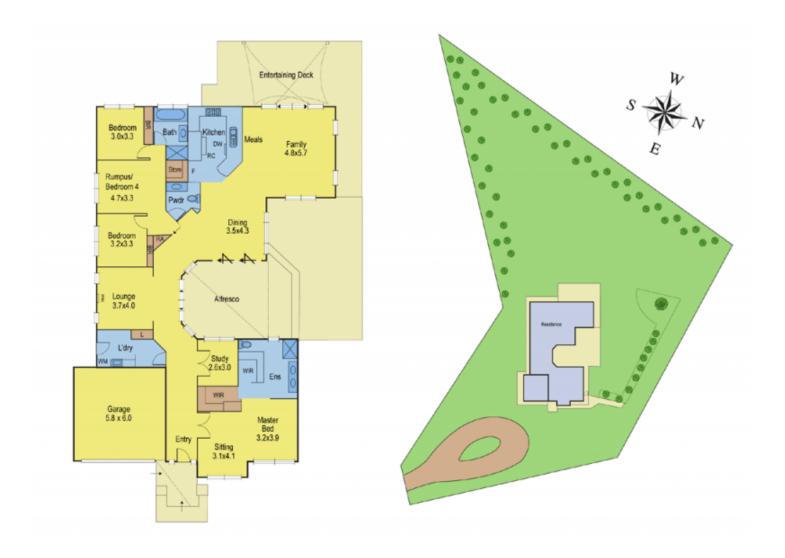

## **4 Earl Court MORIAC VIC**

Located in a secluded cul-de-sac and set on just over an acre is this appealing 3 bedroom plus study home.

The clever design takes advantage of the rural views and reserve access, and provides plenty of room for the children to play.

A spacious and light filled open plan living has spotted gum flooring and has direct access onto a fantastic undercover alfresco area.

Other features include formal lounge with wood heater, fully equipped modern kitchen, main bedroom with parents retreat, double walk in robe and ensuite, kids play area (potentially a 4th bedroom) 5.5 star high efficiency ducted zoned heating, airconditioning, extensive outdoor timber decking, plus double garage with auto door an internal access.