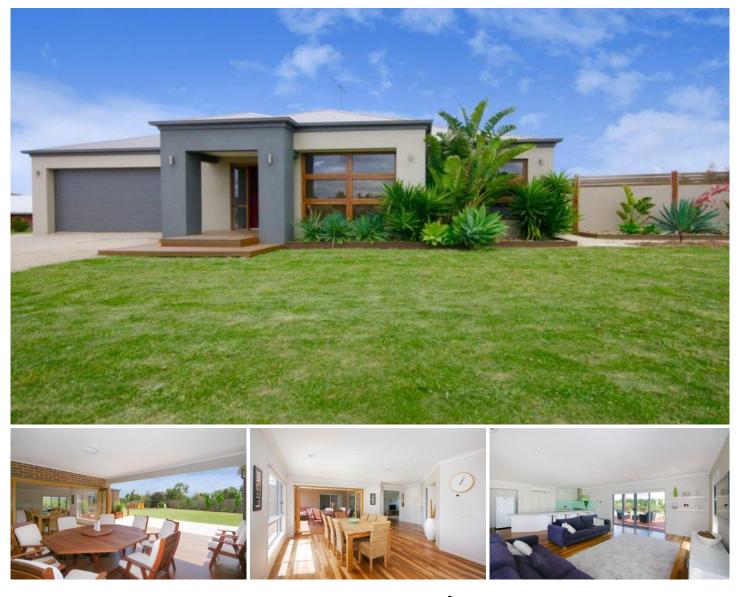

## **4 Earl Court MORIAC VIC**

Located in a secluded cul-de-sac and set on just over an acre is this appealing 3 bedroom plus study home.

The clever design takes advantage of the rural views and reserve access, and provides plenty of room for the children to play.

A spacious and light filled open plan living has spotted gum flooring and has direct access onto a fantastic undercover alfresco area.

Other features include formal lounge with wood heater, fully equipped modern kitchen, main bedroom with parents retreat, double walk in robe and ensuite, kids play area (potentially a 4th bedroom) 5.5 star high efficiency ducted zoned heating, airconditioning, extensive outdoor timber decking, plus double garage with auto door an internal access.