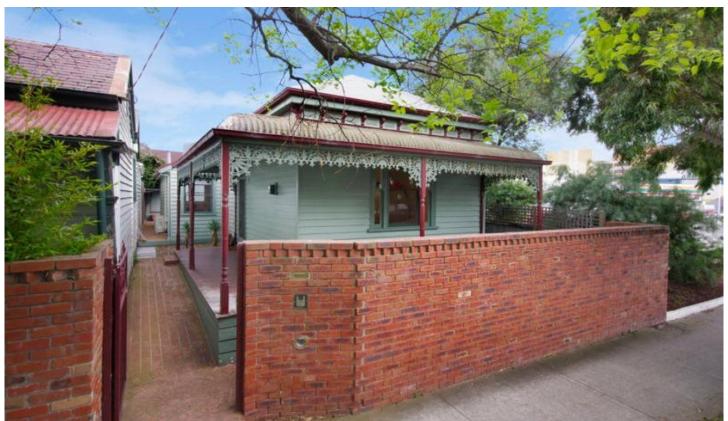

## 56 Sydney Parade GEELONG VIC

Character weatherboard family home with return front verandah and iron lacework.

Totally renovated with new bathroom and kitchen, quality fixtures and fittings, 2 bedrooms with open fireplace to master, open plan lounge, dining and kitchen, single carport with electric door and rear street access and paved courtyard.