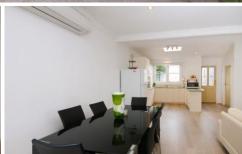

## 56 Sydney Parade GEELONG VIC

Character weatherboard family home with return front verandah and iron lacework.

Totally renovated with new bathroom and kitchen, quality fixtures and fittings, 2 bedrooms with open fireplace to master, open plan lounge, dining and kitchen, single carport with electric door and rear street access and paved courtyard.