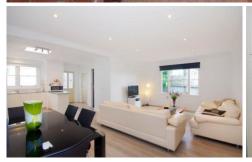

## 56 Sydney Parade GEELONG VIC

Character weatherboard family home with return front verandah and iron lacework.

Totally renovated with new bathroom and kitchen, quality fixtures and fittings, 2 bedrooms with open fireplace to master, open plan lounge, dining and kitchen, single carport with electric door and rear street access and paved courtyard.