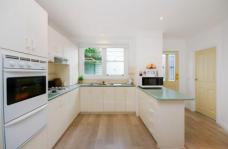

## 56 Sydney Parade GEELONG VIC

Character weatherboard family home with return front verandah and iron lacework.

Totally renovated with new bathroom and kitchen, quality fixtures and fittings, 2 bedrooms with open fireplace to master, open plan lounge, dining and kitchen, single carport with electric door and rear street access and paved courtyard.