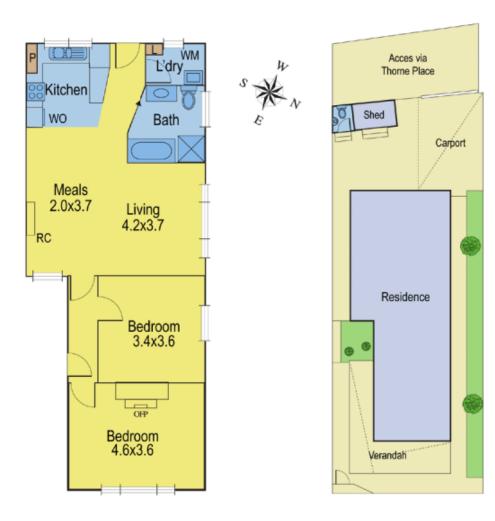

## 56 Sydney Parade GEELONG VIC

Character weatherboard family home with return front verandah and iron lacework.

Totally renovated with new bathroom and kitchen, quality fixtures and fittings, 2 bedrooms with open fireplace to master, open plan lounge, dining and kitchen, single carport with electric door and rear street access and paved courtyard.

Easy walking distance to the Geelong CBD and waterfront. An excellent inspection.

2 📭 1 🖺 1 🗬

Type: House

**View**: https://www.maxwellcollins.com.au/sale/vic/geelong-district/geelong/residential/house/7455510