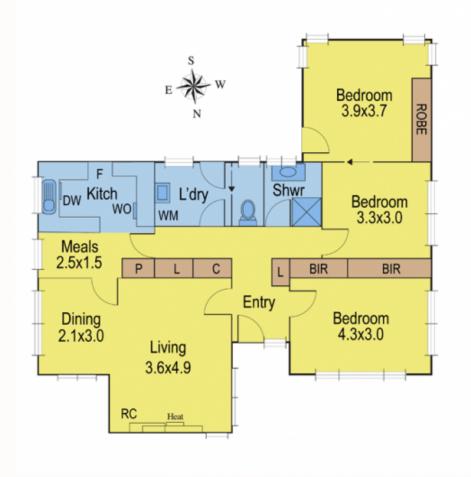

Only 10 minute drive into the CBD, train station and 20 minutes to the Surf Coast.

This well loved home is very private with its high front fence.

Features include 3 bedrooms, central kitchen, dining and lounge with gas heater and 3yo reverse cycle airconditioning.

Other features include bathroom, separate toilet and large laundry.

Outside is an oasis with a fantastic back yard and garden ideal for entertaining.