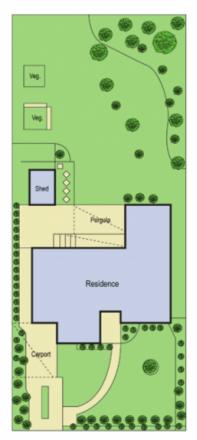

Other features include bathroom, separate toilet and large laundry.

Outside is an oasis with a fantastic back yard and garden ideal for entertaining.