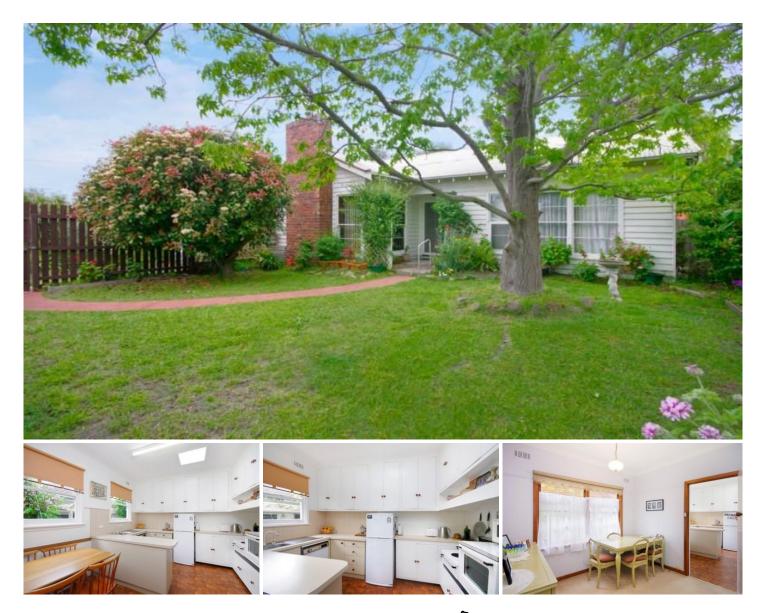

## 11 Tasman Avenue BELMONT VIC

When location is important look no further, with Oberon Primary just around the corner and a short walk to High Street with supermarkets, banks, cafes, retail, library, doctor and dentist.

Only 10 minute drive into the CBD, train station and 20 minutes to the Surf Coast.

This well loved home is very private with its high front fence.

Features include 3 bedrooms, central kitchen, dining and lounge with gas heater and 3yo reverse cycle airconditioning.

Other features include bathroom, separate toilet and large laundry.

Outside is an oasis with a fantastic back yard and garden ideal for entertaining.