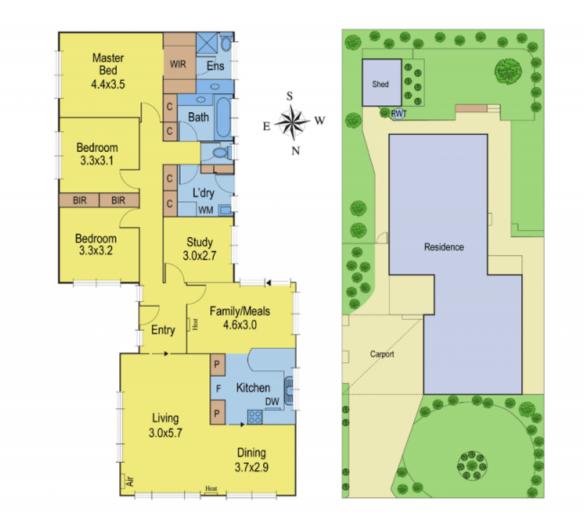

## 69 Kidman Avenue BELMONT VIC

This attractive brick veneer family home in highly sought after location, handy to schools, shops and transport. Comprises entrance hall, spacious lounge/dining with northerly aspect, delightful kitchen/meals/family with sliding glass doors to outdoor living, 3 large bedrooms, all with built in robes, full ensuite to master plus study, tiled bathroom, double carport and garden shed. An inspection of this fine property a must.