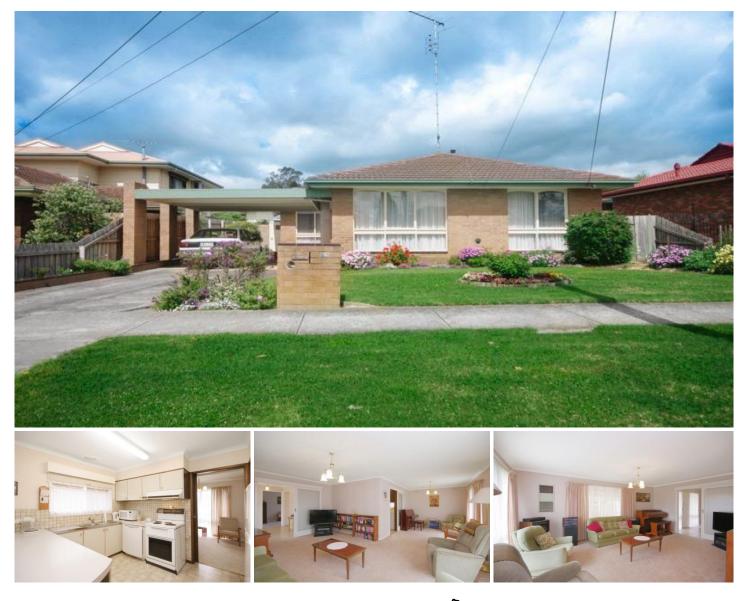

## 69 Kidman Avenue BELMONT VIC

This attractive brick veneer family home in highly sought after location, handy to schools, shops and transport. Comprises entrance hall, spacious lounge/dining with northerly aspect, delightful kitchen/meals/family with sliding glass doors to outdoor living, 3 large bedrooms, all with built in robes, full ensuite to master plus study, tiled bathroom, double carport and garden shed. An inspection of this fine property a must.