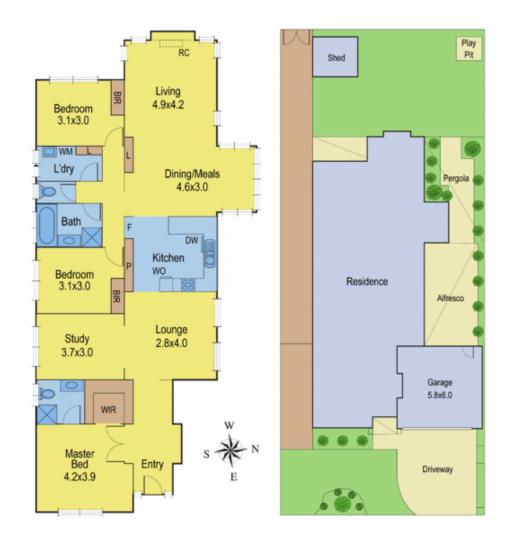

## **38 Recreation Drive LEOPOLD VIC**

Why build when you can move straight in with this impressive 'as new' home.

Lovely tiled entrance with 3 bedrooms and a study or 4th bedroom.

The main bedroom has ensuite and walk in robe.

Massive open plan kitchen, dining and living space.

Fantastic kitchen with all the mod cons, enjoy the open plan style and entertain with the north facing under cover entertainment area, great for BBQs and relaxing, landscaped low maintenance gardens plus the bonus of rear access for boat/caravan/trailer/work vehicle.

Double garage, central heating and immaculate presentation complete this fine family residence.

Setting the standard in Leopold, on offer here is outstanding value and comfortable living.

3 🛤 2 🚔 2 🖨

Type : House