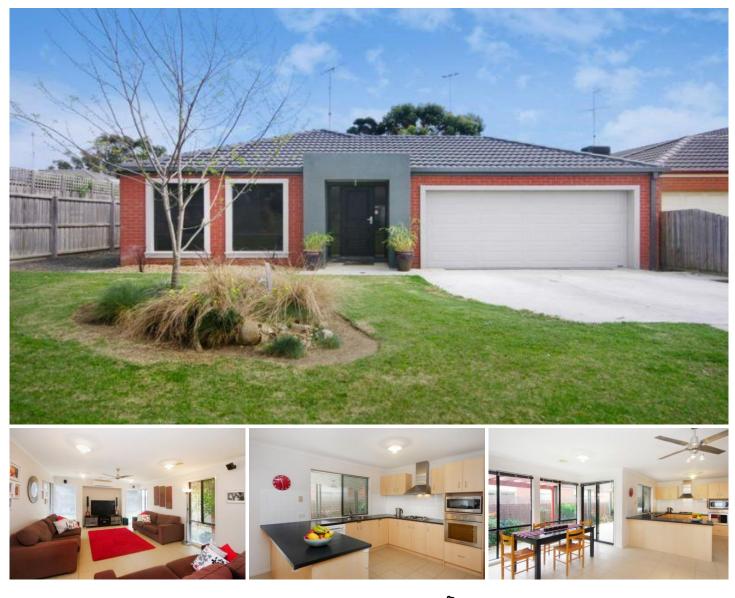

## **38 Recreation Drive LEOPOLD VIC**

Why build when you can move straight in with this impressive 'as new' home.

Lovely tiled entrance with 3 bedrooms and a study or 4th bedroom.

The main bedroom has ensuite and walk in robe.

Massive open plan kitchen, dining and living space.

Fantastic kitchen with all the mod cons, enjoy the open plan style and entertain with the north facing under cover entertainment area, great for BBQs and relaxing, landscaped low maintenance gardens plus the bonus of rear access for boat/caravan/trailer/work vehicle.

Double garage, central heating and immaculate presentation complete this fine family residence.

Setting the standard in Leopold, on offer here is outstanding value and comfortable living.

3 🛤 2 🚔 2 🖨

Type : House