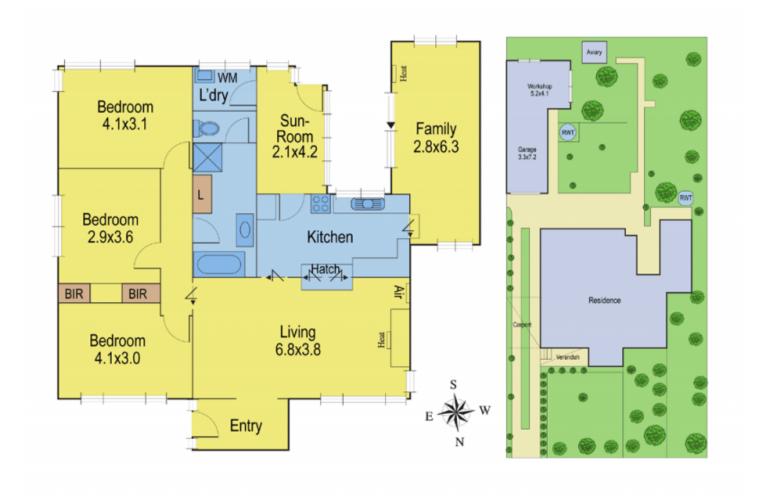

## **1 Sutcliffe Court HIGHTON VIC**

When location is important - look no further than this brick home, in a quiet court off South Valley Road, just around the corner from the Porter Avenue shops and situated close to schools and Highton and Waurn Ponds Shopping. Features include 3 bedrooms, 2 living areas, central lounge/dining, galley kitchen and good slzed block of 660m2 approx with a single garage and manageable garden.

Plenty of options available including renovation and redevelopment (subject to council approval). Terms: 10% deposit, balance 30/60 days. 3 🎮 1 🚰 1 🚘

| Туре | : | House |
|------|---|-------|
|      |   |       |

Land Size : 660 sqm View : https://ww

: https://www.maxwellcollins.com.au/sale/vic/ geelong-district/highton/residential/house/74 55487

Duncan Skene 03 5222 4711