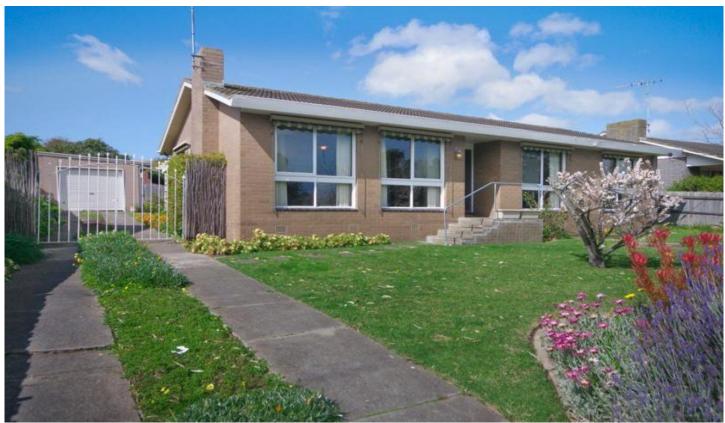

## 12 Kensington Road LEOPOLD VIC

Looking for your first home, downsizer or investment property!!

Then this is the one - located in a wonderful position across the road from the Leopold Primary School, handy to bus stops and all services that Leopold has to offer.

Features include 3 great size bedrooms, neat kitchen, separate north facing meals area, lounge with open fire place, bathroom and laundry.

Situated on 777m2 with a huge backyard, established gardens and single garage.

Great value home, well positioned, immaculate throughout. Terms: 10% deposit, balance 60 days.

3 📭 1 🖺 1 🗬

Type : House Land Size : 777 sqm

View : https://www.maxwellcollins.com.au/sale/vic/

geelong-district/leopold/residential/house/74 55484