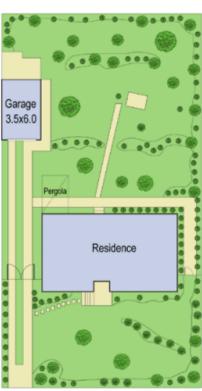

Features include 3 great size bedrooms, neat kitchen, separate north facing meals area, lounge with open fire place, bathroom and laundry.

Situated on 777m2 with a huge backyard, established gardens and single garage.

Great value home, well positioned, immaculate throughout. Terms: 10% deposit, balance 60 days.

3 📭 1 🖺 1 🗬

Type : House Land Size : 777 sqm

View : https://www.maxwellcollins.com.au/sale/vic/

geelong-district/leopold/residential/house/74 55484