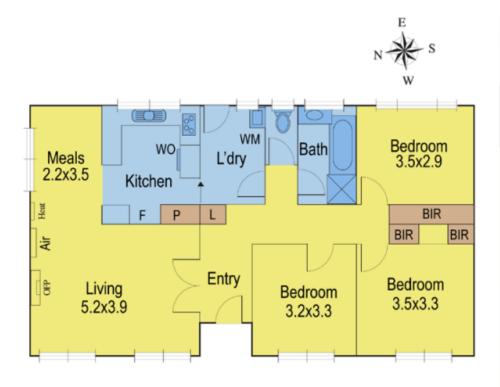

Features include 3 great size bedrooms, neat kitchen, separate north facing meals area, lounge with open fire place, bathroom and laundry.

Situated on 777m2 with a huge backyard, established gardens and single garage.

Great value home, well positioned, immaculate throughout. Terms: 10% deposit, balance 60 days.

3 📭 1 🖺 1 🗬

Type : House Land Size : 777 sqm

View : https://www.maxwellcollins.com.au/sale/vic/

geelong-district/leopold/residential/house/74 55484