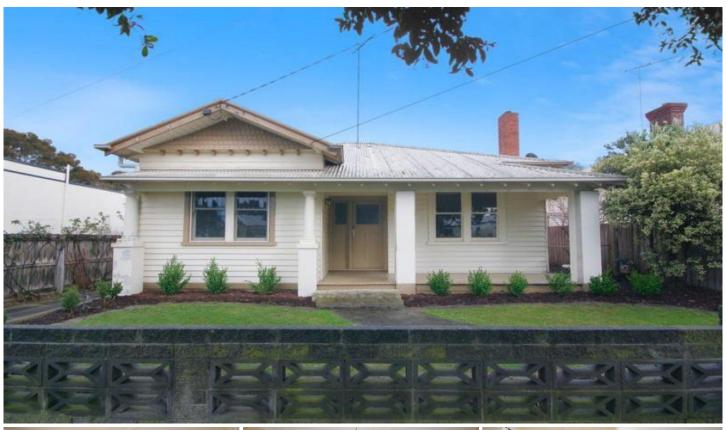

## 146 Garden Street GEELONG VIC

Add your own finishing touches to this lovely weatherboard property, with loads of character and charm and walking distance to Garden St Shops, Richmond reserve, South Geelong train station, Kardinia Park, Eastern Gardens and the CBD. Offering 3 good sized bedrooms, lounge with gas heater, large family/meals area, central kitchen, rear study area, and the bonus of off street parking with side drive to single garage. Private backyard, room to entertain or relax. Roll up the sleeves and renovate and reap the rewards. An ideal first home or renovator's delight in a popular part of Geelong, this home offers affordability, convenience, lifestyle and low maintenance. Don't miss it!

3 📭 1 🖺 1 🗬

Type : House Land Size : 337 sqm

View : https://www.maxwellcollins.com.au/sale/vic/

geelong-district/geelong/residential/house/7

455482