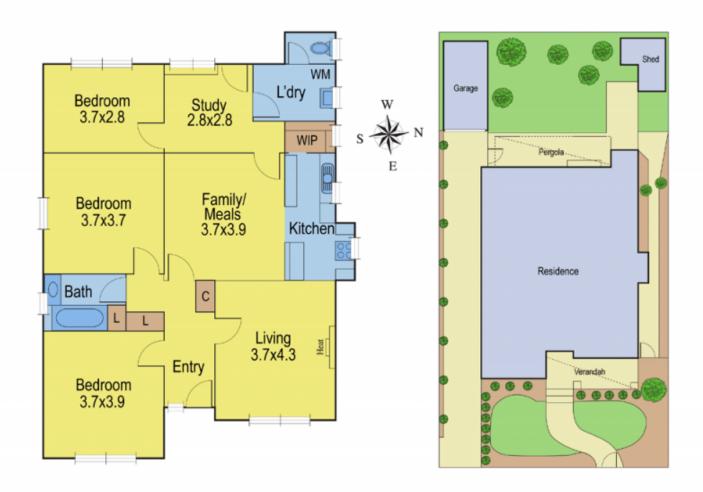

## 146 Garden Street GEELONG VIC

Add your own finishing touches to this lovely weatherboard property, with loads of character and charm and walking distance to Garden St Shops, Richmond reserve, South Geelong train station, Kardinia Park, Eastern Gardens and the CBD. Offering 3 good sized bedrooms, lounge with gas heater, large family/meals area, central kitchen, rear study area, and the bonus of off street parking with side drive to single garage. Private backyard, room to entertain or relax. Roll up the sleeves and renovate and reap the rewards. An ideal first home or renovator's delight in a popular part of Geelong, this home offers affordability, convenience, lifestyle and low maintenance. Don't miss it!

3 📭 1 🖺 1 🗬

Type : House Land Size : 337 sqm

View : https://www.maxwellcollins.com.au/sale/vic/

geelong-district/geelong/residential/house/7

455482