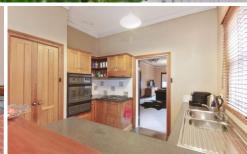

## 162 Skene Street NEWTOWN VIC

Boasting period features such as leadlight windows and fretwork this character home provides for comfortable family living in the heart of Newtown close to schools and shops. Warmed by central heating and an OFP this three bedroom home offers two spacious living areas separated by a central kitchen with SS DW and meals area with French doors that open to the north facing garden and outdoor entertaining area. A modern laundry also includes a 2nd shwr and wc and is completed by side access via a remote controlled garage.