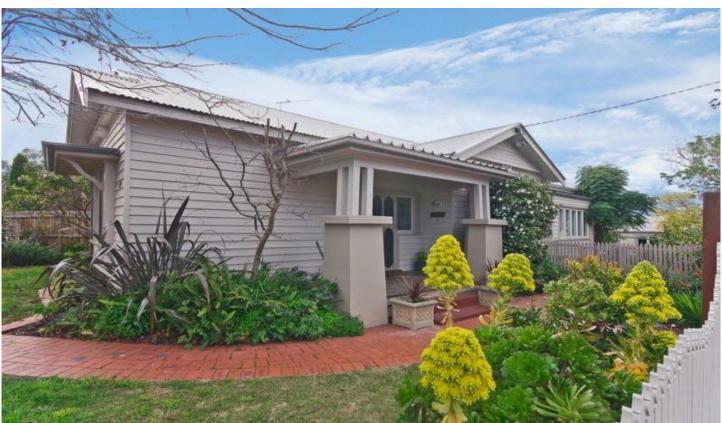

## 162 Skene Street NEWTOWN VIC

Boasting period features such as leadlight windows and fretwork this character home provides for comfortable family living in the heart of Newtown close to schools and shops. Warmed by central heating and an OFP this three bedroom home offers two spacious living areas separated by a central kitchen with SS DW and meals area with French doors that open to the north facing garden and outdoor entertaining area. A modern laundry also includes a 2nd shwr and wc and is completed by side access via a remote controlled garage.

The home has been restumped, rewired, replastered, reroofed and replumbed and is ready for you to add your own personal touches. Put this one to the top of your list.

3 📭 1 🔓 1 🗬

Type: House

**View**: https://www.maxwellcollins.com.au/sale/vic/geelo ng-district/newtown/residential/house/7455480