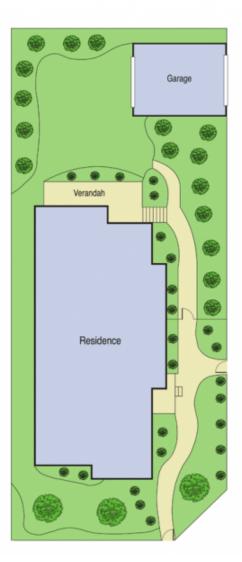

## 162 Skene Street NEWTOWN VIC

Boasting period features such as leadlight windows and fretwork this character home provides for comfortable family living in the heart of Newtown close to schools and shops. Warmed by central heating and an OFP this three bedroom home offers two spacious living areas separated by a central kitchen with SS DW and meals area with French doors that open to the north facing garden and outdoor entertaining area. A modern laundry also includes a 2nd shwr and wc and is completed by side access via a remote controlled garage.