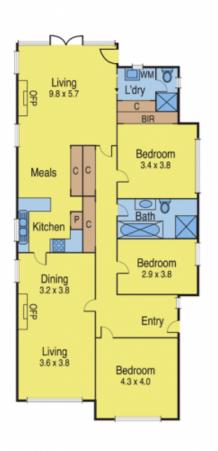

## 162 Skene Street NEWTOWN VIC

Boasting period features such as leadlight windows and fretwork this character home provides for comfortable family living in the heart of Newtown close to schools and shops. Warmed by central heating and an OFP this three bedroom home offers two spacious living areas separated by a central kitchen with SS DW and meals area with French doors that open to the north facing garden and outdoor entertaining area. A modern laundry also includes a 2nd shwr and wc and is completed by side access via a remote controlled garage.