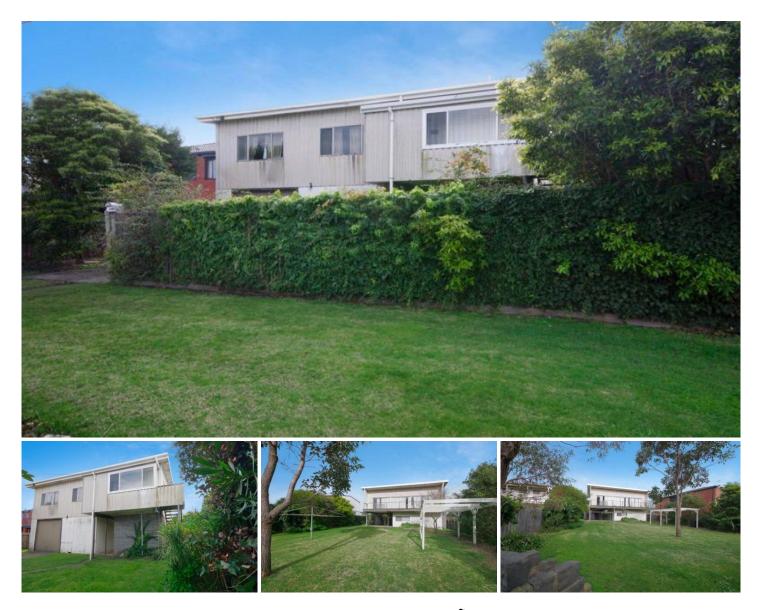

## **15 Whiting Avenue INDENTED HEAD VIC**

Situated one street back from the bay this spacious, light filled home allows you to leave the car at home and walk to the beach.

With a superb allotment of 613m2 this home has plenty of options.

This two story home has a superb layout, features Inc: 3 bedrooms, open plan kitchen, dining and lounge with open fire place all upstairs, from there you have partial bay views from the rear balcony.

Downstairs is a bathroom, laundry, single garage and extensive backyard.

If you are a renovator, developer or holiday maker you should be strongly considering this property.

Type : House

View : https://www.maxwellcollins.com.au/sale/vic/geelo ng-district/indented-head/residential/house/74554 79