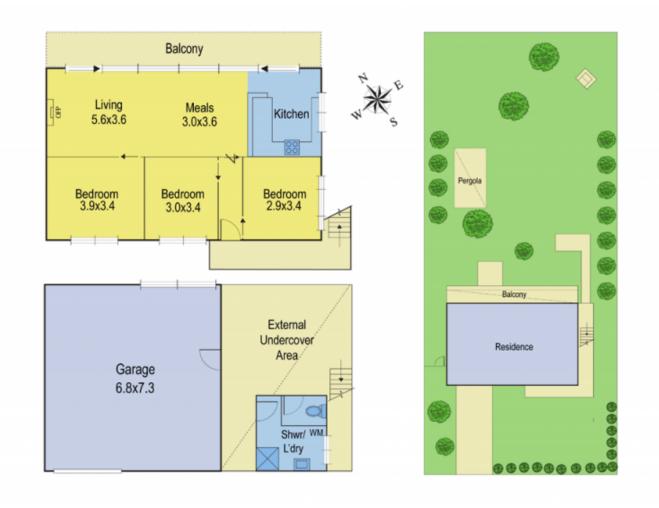

This two story home has a superb layout, features Inc: 3 bedrooms, open plan kitchen, dining and lounge with open fire place all upstairs, from there you have partial bay views from the rear balcony.

Downstairs is a bathroom, laundry, single garage and extensive backyard.