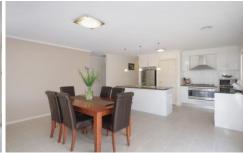

## 33 Grassland Grove LEOPOLD VIC

For the first home buyer, downsizer or investor, this is a great opportunity to buy into this highly sought after pocket of Leopold. Designed for family living, contemporary home comprises of 3 spacious bedrooms main with WIR and his 'n' hers vanity. Separate rumpus/home theatre room, large open plan family/dining area incorporating the stylish hostess style kitchen with stainless steel appliances, built in pantry and breakfast bar. Family bathroom, separate toilet and laundry. Features include double remote garage, quality carpets to bedrooms, ducted heating and lovely pergola area perfect for entertaining, smart block of land on low maintenance allotment.