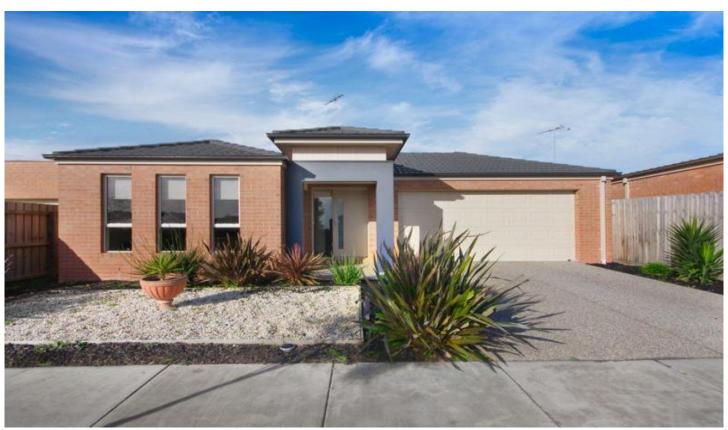

## 33 Grassland Grove LEOPOLD VIC

For the first home buyer, downsizer or investor, this is a great opportunity to buy into this highly sought after pocket of Leopold. Designed for family living, contemporary home comprises of 3 spacious bedrooms main with WIR and his 'n' hers vanity. Separate rumpus/home theatre room, large open plan family/dining area incorporating the stylish hostess style kitchen with stainless steel appliances, built in pantry and breakfast bar. Family bathroom, separate toilet and laundry. Features include double remote garage, quality carpets to bedrooms, ducted heating and lovely pergola area perfect for entertaining, smart block of land on low maintenance allotment.

3 🚐 2 🚍 2 🗬

Type : House Land Size : 448 sqm

View : https://www.maxwellcollins.com.au/sale/vic/

geelong-district/leopold/residential/house/74

55475