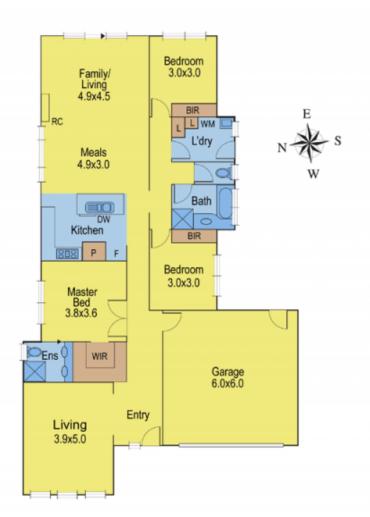

## 33 Grassland Grove LEOPOLD VIC

For the first home buyer, downsizer or investor, this is a great opportunity to buy into this highly sought after pocket of Leopold. Designed for family living, contemporary home comprises of 3 spacious bedrooms main with WIR and his 'n' hers vanity. Separate rumpus/home theatre room, large open plan family/dining area incorporating the stylish hostess style kitchen with stainless steel appliances, built in pantry and breakfast bar. Family bathroom, separate toilet and laundry. Features include double remote garage, quality carpets to bedrooms, ducted heating and lovely pergola area perfect for entertaining, smart block of land on low maintenance allotment.