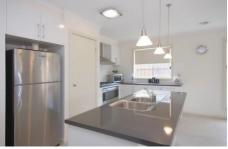

## 33 Grassland Grove LEOPOLD VIC

For the first home buyer, downsizer or investor, this is a great opportunity to buy into this highly sought after pocket of Leopold. Designed for family living, contemporary home comprises of 3 spacious bedrooms main with WIR and his 'n' hers vanity. Separate rumpus/home theatre room, large open plan family/dining area incorporating the stylish hostess style kitchen with stainless steel appliances, built in pantry and breakfast bar. Family bathroom, separate toilet and laundry. Features include double remote garage, quality carpets to bedrooms, ducted heating and lovely pergola area perfect for entertaining, smart block of land on low maintenance allotment.