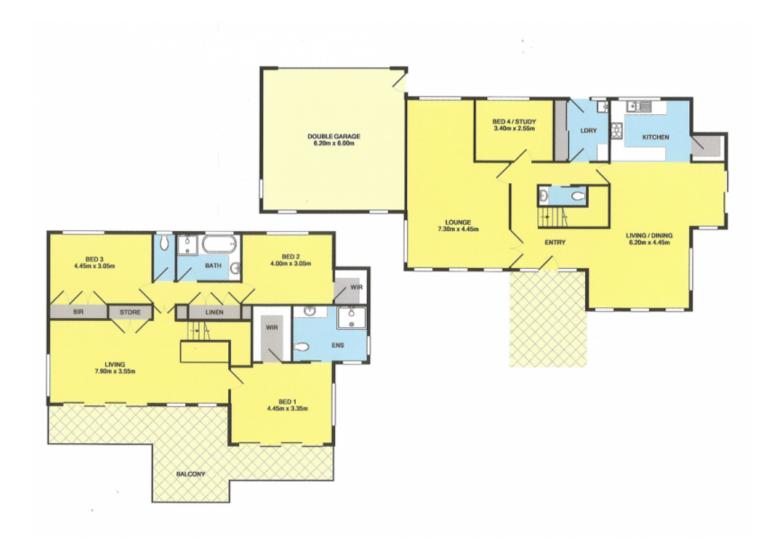

## **135 Grosvenor Drive WANDANA HEIGHTS VIC**

This quality Malishev home with amazing views over Geelong in highly sought after Wandana Heights comprises on the ground floor the entrance hall, spacious lounge, formal dining, new kitchen/meals, family room with sliding glass doors to outdoor living and 4th bedroom/study.

Upstairs consists of 3 bedrooms, 2 bathrooms and 3rd living area with outstanding views.

Extras too numerous to mention and a double garage with electric doors complete this imposing home.

An inspection of this quality family home a must. Excellent value.

## 4 🛤 2 🚔 2 😭

| Туре | : House |
|------|---------|
|------|---------|

Land Size : 719 sqm View : https://ww

: https://www.maxwellcollins.com.au/sale/vic/ geelong-district/wandana-heights/residential /house/7455472