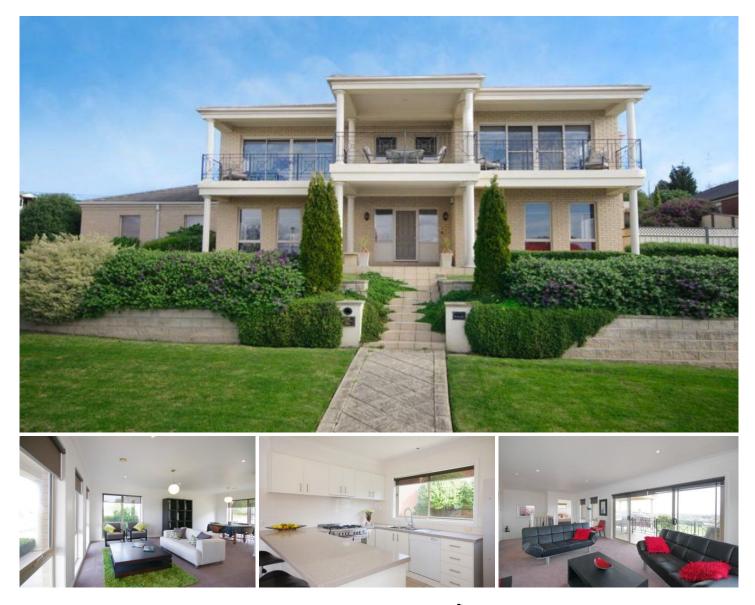

## **135 Grosvenor Drive WANDANA HEIGHTS VIC**

This quality Malishev home with amazing views over Geelong in highly sought after Wandana Heights comprises on the ground floor the entrance hall, spacious lounge, formal dining, new kitchen/meals, family room with sliding glass doors to outdoor living and 4th bedroom/study.

Upstairs consists of 3 bedrooms, 2 bathrooms and 3rd living area with outstanding views.

Extras too numerous to mention and a double garage with electric doors complete this imposing home.

An inspection of this quality family home a must. Excellent value.

Conjunctional Agent - Heidi Trempel 0414 522 325, Whitford, 2/55 Sharp Street, Newtown 3220.