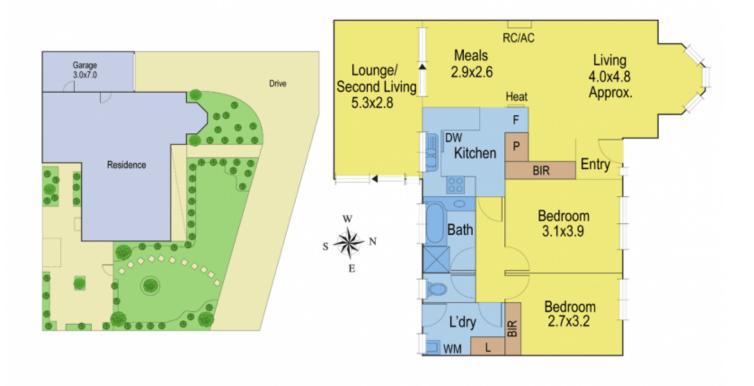

## 1/150 South Valley Road HIGHTON VIC

Step inside and discover this immaculately presented 2 bedroom unit handy to Waurn Ponds shopping centre, Highton Village, ring road and bus stop. Huge lounge and dining area with high ceilings and polished floor boards, gas heating and air conditioner. Central kitchen with dishwasher, neat bathroom with separate bath and shower, both bedrooms offer BIRs and WWC, and large laundry. Front unit, plenty of space out front with lovely gardens, good access into single garage with internal access. Fantastic spacious rear courtyard, great for relaxing or a spot of gardening, plus the bonus of an enclosed sitting room, great for watching TV or reading while overlooking the courtyard. A well loved home, ideal downsizer, first home or investment. Quality throughout, exceptional location, prepare to be impressed.