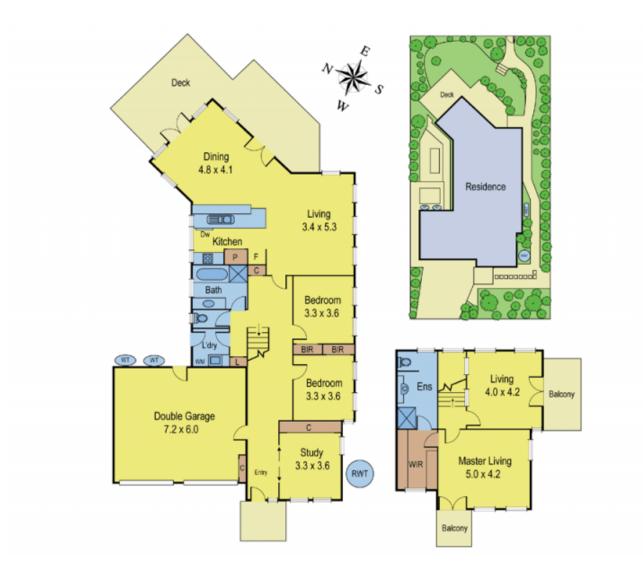

The 3 bedroom + study/4th bedroom, 2 bathroom, double garage home boasts a fantastic parents 'retreat' upstairs with the master & ensuite & includes a family room. Downstairs there are 2 bedrooms + study, galley style