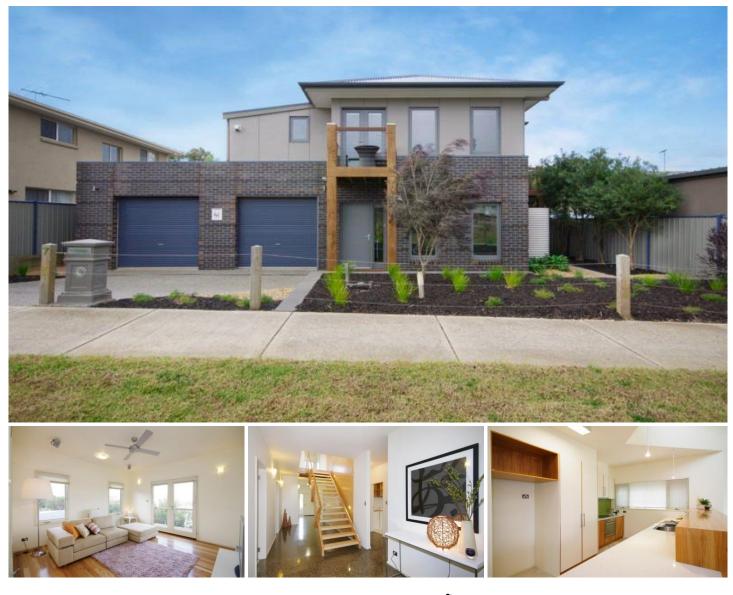

## 7 Lomandra Avenue HAMLYN HEIGHTS VIC

Sharland Oasis was developed in 2005 and is an ecologically sustainable home which surpasses the requirements of a 5 star energy rated home.

The home sets benchmarks for environmentally responsible choices in regards to appliances & materials.

Special features include R8 roof & R3.5 wall insulation, solar panels to generate electricity & provide hot water, double glazed windows, grey water system & rainwater tanks providing water for toilets & the washing machine. The home is also designed for low energy use with automated monitoring & control & in-home networking.

The 3 bedroom + study/4th bedroom, 2 bathroom, double garage home boasts a fantastic parents 'retreat' upstairs with the master & ensuite & includes a family room. Downstairs there are 2 bedrooms + study, galley style