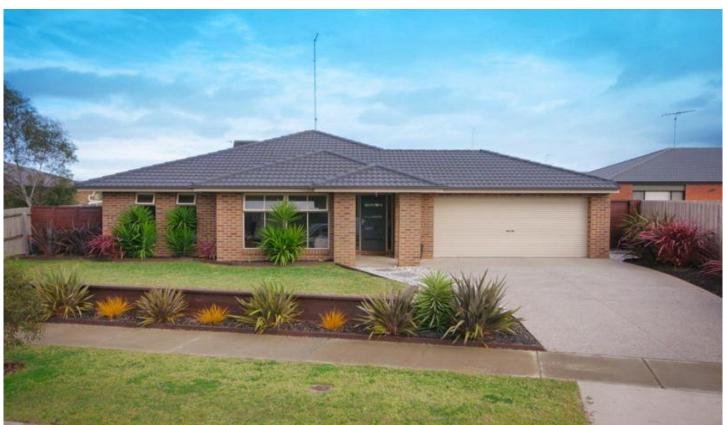

## 26 Bradford Street ST ALBANS PARK VIC

Immaculate throughout with a great floor plan this fantastic home is so inviting and light and offers great value to a 1st home buyer or family. Only 3 years young the home offers neutral tones throughout, 3 good sized bedrooms (Master with ensuite and WIR), front lounge and open plan kitchen/meals/dining. Quality built by Dennis Family Homes, internal access from the double garage (with rear roller door), beautifully landscaped gardens and lawns and easy

to maintain, huge yard for the kids and pets, north facing pergola, a great area to entertain plus the huge bonus of a 7m x 6m rear garage with power, TV points. Great for the handy man, parties or storage. Central heating, evaporative cooling, walk in pantry, walk in linen and 2 x 5,500lt water tanks complete this enviable package. A Stunning home,