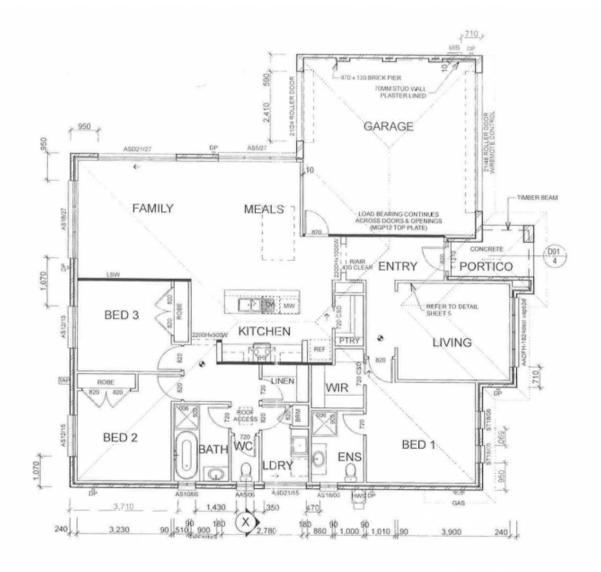

## 26 Bradford Street ST ALBANS PARK VIC

Immaculate throughout with a great floor plan this fantastic home is so inviting and light and offers great value to a 1st home buyer or family. Only 3 years young the home offers neutral tones throughout, 3 good sized bedrooms (Master with ensuite and WIR), front lounge and open plan kitchen/meals/dining. Quality built by Dennis Family Homes, internal access from the double garage (with rear roller door), beautifully landscaped gardens and lawns and easy

to maintain, huge yard for the kids and pets, north facing pergola, a great area to entertain plus the huge bonus of a 7m x 6m rear garage with power, TV points. Great for the handy man, parties or storage. Central heating, evaporative cooling, walk in pantry, walk in linen and 2 x 5,500lt water tanks complete this enviable package. A Stunning home,