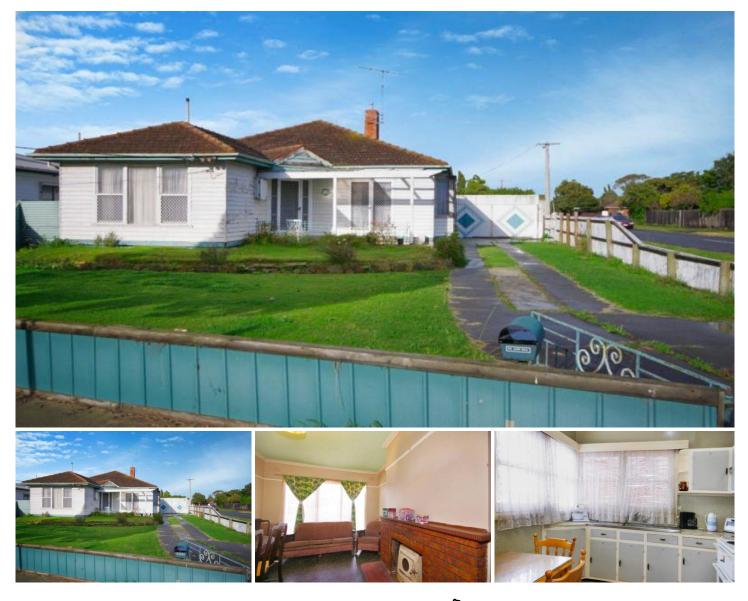

## 48 Portarlington Road NEWCOMB VIC

Situated in the ever popular suburb of Newcomb, this 3 bedroom weatherboard home lends itself to renovation or redevelopment (STCA). Lovely north facing corner allotment of approx 599m2. Just a short drive to the Geelong CBD, Eastern Beach, Botanic Gardens and park land. Shops, schools and public transport all nearby. This could be the opportunity you've been looking for. Don't let this chance pass you by, call to arrange an inspection today.

| 3 🎮 | 1 🚔 | 2 🛱 |
|-----|-----|-----|
|-----|-----|-----|

| Туре | : House |
|------|---------|
|------|---------|

Land Size : 599 sqm View : https://ww

: https://www.maxwellcollins.com.au/sale/vic/ geelong-district/newcomb/residential/house/ 7455454