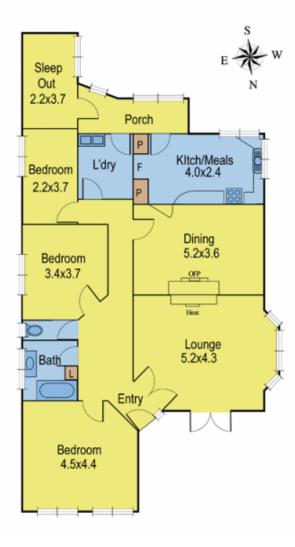

## 48 Portarlington Road NEWCOMB VIC

Situated in the ever popular suburb of Newcomb, this 3 bedroom weatherboard home lends itself to renovation or redevelopment (STCA). Lovely north facing corner allotment of approx 599m2. Just a short drive to the Geelong CBD, Eastern Beach, Botanic Gardens and park land. Shops, schools and public transport all nearby. This could be the opportunity you've been looking for. Don't let this chance pass you by, call to arrange an inspection today.

| 3 🎮 | 1 🚔 | 2 🛱 |
|-----|-----|-----|
|-----|-----|-----|

| Туре | : House |
|------|---------|
|------|---------|

Land Size : 599 sqm View : https://ww

: https://www.maxwellcollins.com.au/sale/vic/ geelong-district/newcomb/residential/house/ 7455454