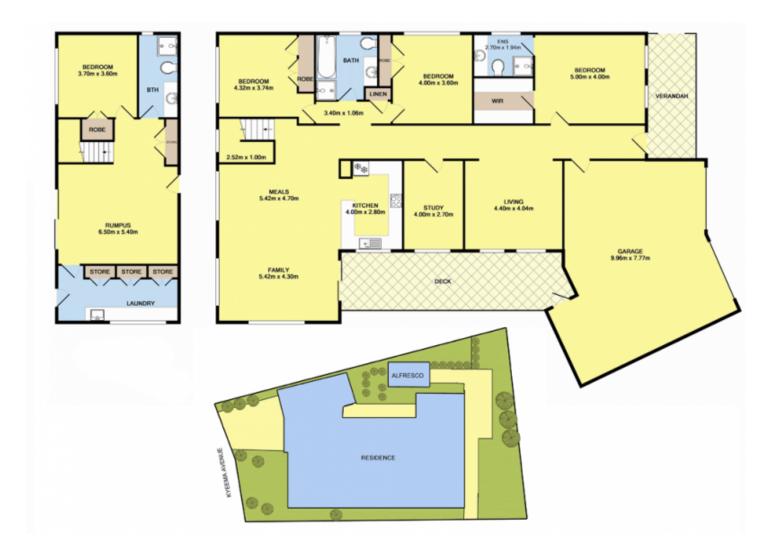

## 17 Kyeema Avenue HIGHTON VIC

This Topic built home has everything a family requires. The home has been completed on a large scale of some 40 squares approx for your enjoyment and is ideally situated close to Highton shops or Melbourne shops due to easy access to the new ring road. A fantastic park next door is the perfect spot for the family to play or have a picnic. The tiled interior comprises entrance hall opening to three generous bedrooms (main WIR/ensuite), formal living room, study, family bathroom and leading to a full width open plan living and dining area with a well equipped kitchen opening to split level decks with shade sail and covered outdoor dining area. Downstairs is a practically self contained apartment ideal as teenagers retreat or for elderly parents. Other features include ducted heating, alarm, an exceptional amount of storage, and a height