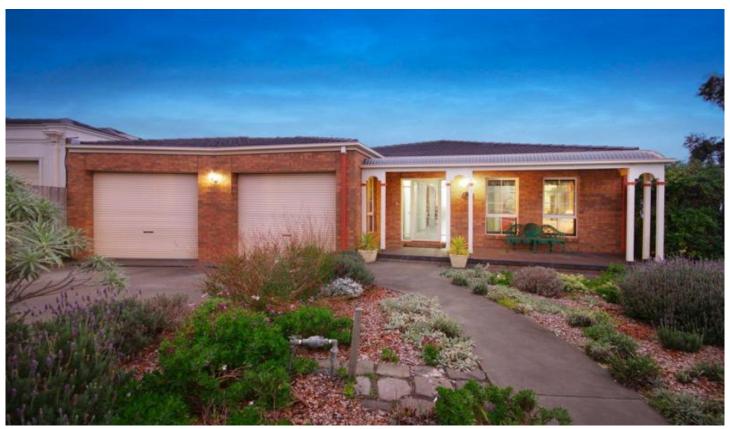

## 17 Kyeema Avenue HIGHTON VIC

This Topic built home has everything a family requires. The home has been completed on a large scale of some 40 squares approx for your enjoyment and is ideally situated close to Highton shops or Melbourne shops due to easy access to the new ring road. A fantastic park next door is the perfect spot for the family to play or have a picnic. The tiled interior comprises entrance hall opening to three generous bedrooms (main WIR/ensuite), formal living room, study, family bathroom and leading to a full width open plan living and dining area with a well equipped kitchen opening to split level decks with shade sail and covered outdoor dining area. Downstairs is a practically self contained apartment ideal as teenagers retreat or for elderly parents. Other features include ducted heating, alarm, an exceptional amount of storage, and a height