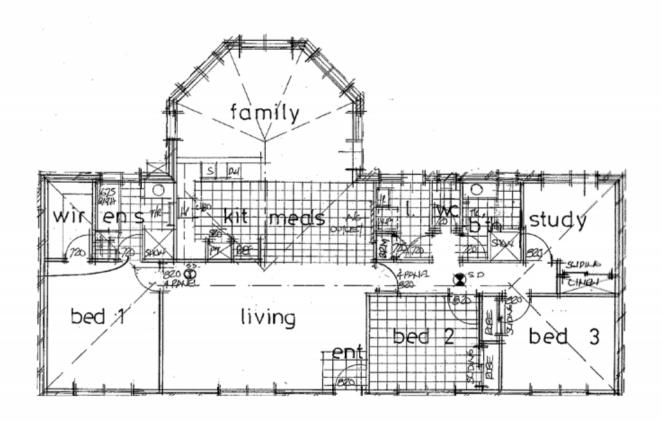

## **60 Bruce Street TEESDALE VIC**

The first thing you notice about this home, is its lovely country feel and outlook. Situated on a corner allotment of approx 1 acre, you can genuinely feel the space, peace and beauty this family home has to offer. All 4 bedrooms have BIRs, master with full ensuite. The north facing meals and living area adjoin the kitchen, while the lounge offers a separate area to relax in. There's ample storage for vehicles, caravans and the like, while still so much more room for lush gardens, kids and pets. This could be your ideal chance to secure an affordable rural lifestyle, while still being only a short drive to Bannockburn and Geelong. Inspection a must!